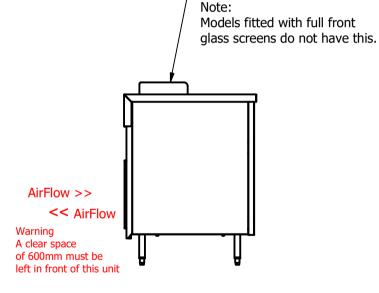

### Important Design Parameters

Allowances must be made for air venting. The under slung compressor must have an unrestricted air flow. Proper venting must be provided ensuring cool air from the room can be drawn in through the condensing coil and out the other side.

#### Warning

534

0

Do not install unit in draughty conditions where the air movement is greater than 0.2mtr/sec. e.g.near entrance/exit doors, open windows, under air conditioning units or a ceiling mounted fan Do not install units where there is high radiated heat, e.g. direct sunlight, room heaters, or bright spot lights. Ambient room conditions must not exceed 25°c or a relative humidity of 60%. Blocked vents will cause reduced refrigeration efficiency and lead to malfunction