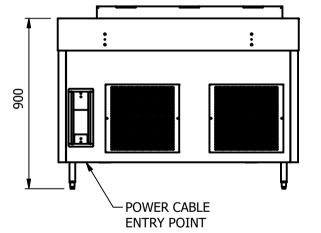

# Dimensions

Width - 1275mm Depth - 700mm Height - 900mm Weight - 145kg Well - 983mm x 535mm x 130mm

## Power Rating

1.2kw complete with a 2m long cord set & 13amp plug