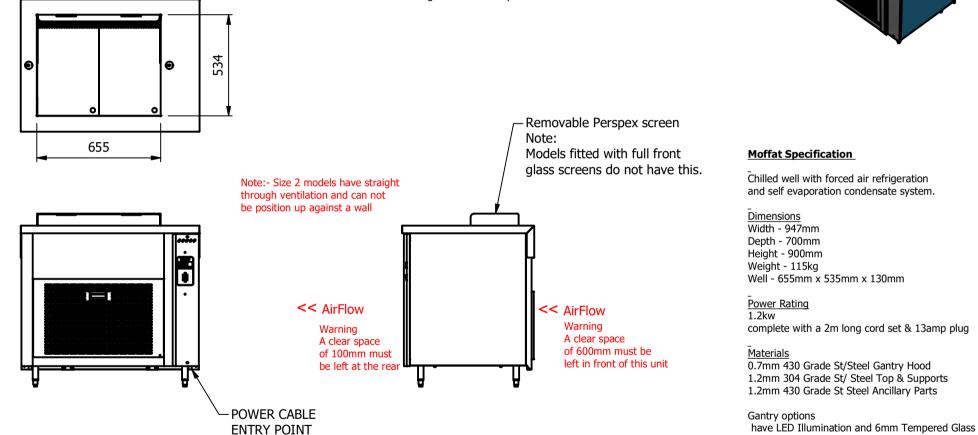

<u>Important Design Parameters</u> Allowances must be made for air venting. The under slung compressor must have an unrestricted air flow. Proper venting must be provided ensuring cool air from the room can be drawn in through the condensing coil and out the other side.

## Warning

Do not install unit in draughty conditions where the air movement is greater than 0.2mtr/sec. e.g.near entrance/exit doors, open windows, under air conditioning units or a ceiling mounted fan Do not install units where there is high radiated heat, e.g. direct sunlight, room heaters, or bright spot lights. Ambient room conditions must not exceed 25°c or a relative humidity of 60%. Blocked vents will cause reduced refrigeration efficiency and lead to malfunction

| ALL SHEET METAL DIMENSIONS ARE I/S (INSIDE SIZES) (UNLESS OTHERWISE STATED) ALL DIMENSIONS IN (mm), TOLERANCE = LINEAR ± 0.5  |          |             |       |            |            | LAR ± 0.5mm (OR AS STATED              | ). ALL SHARP EDGES T                                                                                                                                                   | O BE REMOVED FROM | 1 SHEET MET | AL PARTS |
|-------------------------------------------------------------------------------------------------------------------------------|----------|-------------|-------|------------|------------|----------------------------------------|------------------------------------------------------------------------------------------------------------------------------------------------------------------------|-------------------|-------------|----------|
| Product                                                                                                                       | COUNTERS |             |       | Product No |            | may be made, and no a                  | No reproduction or publication of this drawing<br>may be made, and no article may be manufactured                                                                      |                   |             |          |
| Description                                                                                                                   | CRW2-7   |             |       |            |            | without prior written cons             | or assembled in accordance with this drawing<br>without prior written consent. This prohibition is a term<br>of any contract relating to this drawing. Rights reserved |                   |             | /        |
| Material/Finish                                                                                                               |          | Thickness   |       | Desp/Date  |            | under the Copyright Act<br>Design Copy | under the Copyright Act 1956 as ammended by the<br>Design Copyright Act 1968.                                                                                          |                   |             | ,<br>    |
| Legacy P/N                                                                                                                    |          | Weight      | 115kg | Quote No.  |            | Dwg No.                                | CTRP-117190-1                                                                                                                                                          |                   | Issue       |          |
| Client                                                                                                                        |          |             |       | SO Number  | N/A        | Drawn By                               | A                                                                                                                                                                      | 3B                |             | _        |
| Client Project                                                                                                                |          | Approved By |       | Date       | 28/06/2021 |                                        |                                                                                                                                                                        |                   |             |          |
| E & R MOFFAT LTD, SEABEGS ROAD, BONNYBRIDGE, FK4 2BS, T: +44 (0)1324 812272, E: sales@ermoffat.co.uk, Web: www.ermoffat.co.uk |          |             |       |            |            |                                        | 1:20                                                                                                                                                                   | Sheet             | 1/2         | A4       |