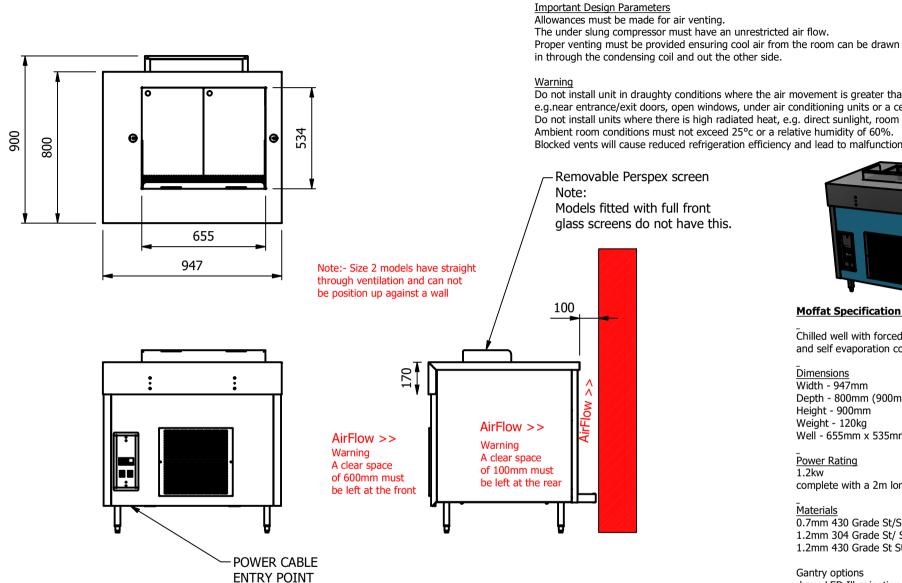

The under slung compressor must have an unrestricted air flow.

Do not install unit in draughty conditions where the air movement is greater than 0.2mtr/sec. e.g.near entrance/exit doors, open windows, under air conditioning units or a ceiling mounted fan Do not install units where there is high radiated heat, e.g. direct sunlight, room heaters, or bright spot lights. Ambient room conditions must not exceed 25°c or a relative humidity of 60%.

Blocked vents will cause reduced refrigeration efficiency and lead to malfunction

Chilled well with forced air refrigeration and self evaporation condensate system.

## Dimensions

Width - 947mm

Depth - 800mm (900mm with air flow spacer)

Height - 900mm Weight - 120kg

Well - 655mm x 535mm x 130mm

## Power Rating

complete with a 2m long cord set & 13amp plug

## \_ Materi<u>als</u>

0.7mm 430 Grade St/Steel Gantry Hood

1.2mm 304 Grade St/ Steel Top & Supports

1.2mm 430 Grade St Steel Ancillary Parts

## Gantry options

have LED Illumination and 6mm Tempered Glass

| ALL SHEET METAL DIMENSIONS ARE I/S (INSIDE SIZES) (UNLESS OTHERWISE STATED)                                                   |          |            |       | ALL DIMENSIONS IN (MM), TOLERANCE = LINEAR ± 0.5MM, ANGULAR ± 0.5MM (OR AS STATED). ALL SHARP EDGES TO BE REMOVED FROM SHEET METAL PAR |                                            |                            |                                                                                                                                                                  |        |              |          | TAL PARTS |  |
|-------------------------------------------------------------------------------------------------------------------------------|----------|------------|-------|----------------------------------------------------------------------------------------------------------------------------------------|--------------------------------------------|----------------------------|------------------------------------------------------------------------------------------------------------------------------------------------------------------|--------|--------------|----------|-----------|--|
| Product                                                                                                                       | COUNT    | Product No |       |                                                                                                                                        | No reproduction or pomay be made, and no a | rticle may be manufactured |                                                                                                                                                                  |        |              |          |           |  |
| Description                                                                                                                   | CRW2FC-8 |            |       |                                                                                                                                        |                                            |                            | or assembled in accordance with this drawing without prior written consent. This prohibition is a term of any contract relating to this drawing. Rights reserved |        |              | ·/       |           |  |
| Material/Finish                                                                                                               |          | Thickness  |       | Desp/Date                                                                                                                              |                                            |                            | under the Copyright Act<br>Design Cop                                                                                                                            |        |              |          |           |  |
| Legacy P/N                                                                                                                    |          | Weight     | 120kg | Quote No.                                                                                                                              |                                            |                            | Dwg No.                                                                                                                                                          | CTRP-1 | TRP-118290-1 |          | Issue     |  |
| Client                                                                                                                        |          | -          |       | SO Number                                                                                                                              | N/A                                        |                            | Drawn By                                                                                                                                                         | Al     | 3B           |          | _         |  |
| Client Project                                                                                                                |          |            |       | Approved By                                                                                                                            |                                            |                            | Date                                                                                                                                                             | 28/06  | /2021        | <b>_</b> | _         |  |
| E & R MOFFAT LTD, SEABEGS ROAD, BONNYBRIDGE, FK4 2BS, T: +44 (0)1324 812272, E: sales@ermoffat.co.uk, Web: www.ermoffat.co.uk |          |            |       |                                                                                                                                        |                                            |                            | Scale                                                                                                                                                            | 1:20   | Sheet        | 1/2      | <b>A4</b> |  |