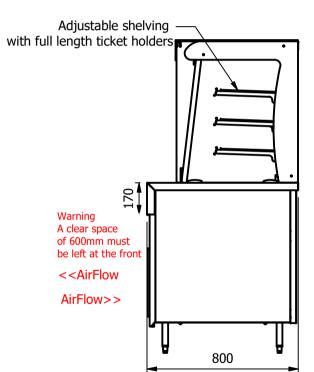

## Dimensions

Width - 1931mm

Depth - 800mm

Height - 1650mm (900mm to work top)

Weight - 270kg

Well - 1639mm x 495mm x 130mm

Shelves - 1708mm x 285mm

## Important Design Parameters

Allowances must be made for air venting.

The under slung compressor must have an unrestricted air flow.

Proper venting must be provided ensuring cool air from the room can be drawn in through the condensing coil and out the other side.