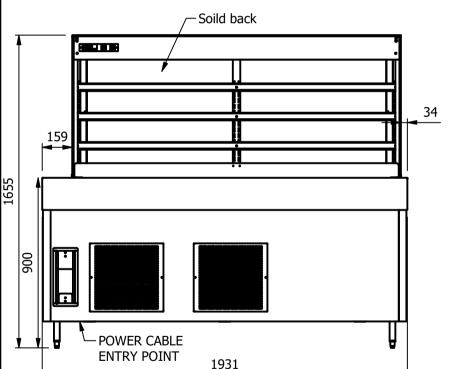

## Dimensions

Width - 1931mm

Depth - 800mm

Height - 1650mm (900mm to work top)

Weight - 270kg

Well - 1639mm x 495mm x 130mm

Shelves - 1708mm x 285mm

## Important Design Parameters

Allowances must be made for air venting.

The under slung compressor must have an unrestricted air flow.

Proper venting must be provided ensuring cool air from the room can be drawn in through the condensing coil and out the other side.