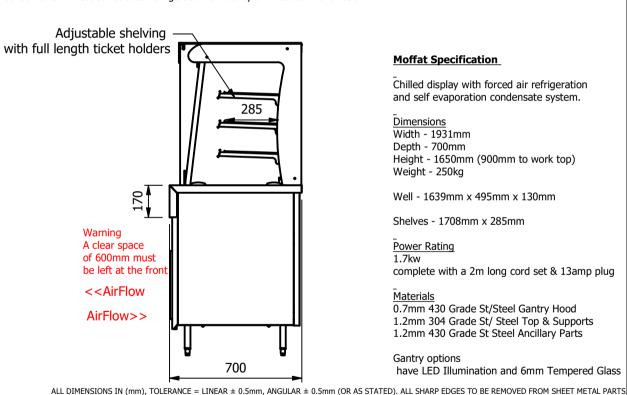

### **Moffat Specification**

Chilled display with forced air refrigeration and self evaporation condensate system.

# Dimensions

Width - 1931mm

Depth - 700mm

Height - 1650mm (900mm to work top)

Weight - 250kg

Well - 1639mm x 495mm x 130mm

Shelves - 1708mm x 285mm

## Power Rating

complete with a 2m long cord set & 13amp plug

### Materials

0.7mm 430 Grade St/Steel Gantry Hood

1.2mm 304 Grade St/ Steel Top & Supports

1.2mm 430 Grade St Steel Ancillary Parts

### Gantry options

have LED Illumination and 6mm Tempered Glass

|                                                                                                                               | THE SHEET HE HILL DIT IN THE PIN ENGINEER OF THE HILL SHALL |           |       |             |     |                                                                                                                                                                  |               |       |       |    |
|-------------------------------------------------------------------------------------------------------------------------------|-------------------------------------------------------------------------------------------------------------------------------------------------------------------------------------------------------------------------------------------------------------------------------------------------------------------------------------------------------------------------------------------------------------------------------------------------------------------------------------------------------------------------------------------------------------------------------------------------------------------------------------------------------------------------------------------------------------------------------------------------------------------------------------------------------------------------------------------------------------------------------------------------------------------------------------------------------------------------------------------------------------------------------------------------------------------------------------------------------------------------------------------------------------------------------------------------------------------------------------------------------------------------------------------------------------------------------------------------------------------------------------------------------------------------------------------------------------------------------------------------------------------------------------------------------------------------------------------------------------------------------------------------------------------------------------------------------------------------------------------------------------------------------------------------------------------------------------------------------------------------------------------------------------------------------------------------------------------------------------------------------------------------------------------------------------------------------------------------------------------------------|-----------|-------|-------------|-----|------------------------------------------------------------------------------------------------------------------------------------------------------------------|---------------|-------|-------|----|
| Product                                                                                                                       | COUNTERS                                                                                                                                                                                                                                                                                                                                                                                                                                                                                                                                                                                                                                                                                                                                                                                                                                                                                                                                                                                                                                                                                                                                                                                                                                                                                                                                                                                                                                                                                                                                                                                                                                                                                                                                                                                                                                                                                                                                                                                                                                                                                                                      |           |       | Product No  |     | No reproduction or publication of this drawing may be made, and no article may be manufactured                                                                   |               |       |       | _  |
| Description                                                                                                                   | CRDSLFC5-7                                                                                                                                                                                                                                                                                                                                                                                                                                                                                                                                                                                                                                                                                                                                                                                                                                                                                                                                                                                                                                                                                                                                                                                                                                                                                                                                                                                                                                                                                                                                                                                                                                                                                                                                                                                                                                                                                                                                                                                                                                                                                                                    |           |       |             |     | or assembled in accordance with this drawing without prior written consent. This prohibition is a term of any contract relating to this drawing. Rights reserved |               |       | FFAT  |    |
| Material/Finish                                                                                                               |                                                                                                                                                                                                                                                                                                                                                                                                                                                                                                                                                                                                                                                                                                                                                                                                                                                                                                                                                                                                                                                                                                                                                                                                                                                                                                                                                                                                                                                                                                                                                                                                                                                                                                                                                                                                                                                                                                                                                                                                                                                                                                                               | Thickness |       | Desp/Date   |     | under the Copyright Act 1956 as ammended by the<br>Design Copyright Act 1968.                                                                                    |               |       |       |    |
| Legacy P/N                                                                                                                    |                                                                                                                                                                                                                                                                                                                                                                                                                                                                                                                                                                                                                                                                                                                                                                                                                                                                                                                                                                                                                                                                                                                                                                                                                                                                                                                                                                                                                                                                                                                                                                                                                                                                                                                                                                                                                                                                                                                                                                                                                                                                                                                               | Weight    | 250kg | Quote No.   |     | Dwg No.                                                                                                                                                          | CTRP-116676-1 |       | Issue |    |
| Client                                                                                                                        |                                                                                                                                                                                                                                                                                                                                                                                                                                                                                                                                                                                                                                                                                                                                                                                                                                                                                                                                                                                                                                                                                                                                                                                                                                                                                                                                                                                                                                                                                                                                                                                                                                                                                                                                                                                                                                                                                                                                                                                                                                                                                                                               |           |       | SO Number   | N/A | Drawn By                                                                                                                                                         | Al            | 3B    |       | _  |
| Client Project                                                                                                                |                                                                                                                                                                                                                                                                                                                                                                                                                                                                                                                                                                                                                                                                                                                                                                                                                                                                                                                                                                                                                                                                                                                                                                                                                                                                                                                                                                                                                                                                                                                                                                                                                                                                                                                                                                                                                                                                                                                                                                                                                                                                                                                               |           |       | Approved By |     | Date                                                                                                                                                             | 28/06         | /2021 |       | _  |
| E & R MOFFAT LTD, SEABEGS ROAD, BONNYBRIDGE, FK4 2BS, T: +44 (0)1324 812272, E: sales@ermoffat.co.uk, Web: www.ermoffat.co.uk |                                                                                                                                                                                                                                                                                                                                                                                                                                                                                                                                                                                                                                                                                                                                                                                                                                                                                                                                                                                                                                                                                                                                                                                                                                                                                                                                                                                                                                                                                                                                                                                                                                                                                                                                                                                                                                                                                                                                                                                                                                                                                                                               |           |       |             |     |                                                                                                                                                                  | 1:20          | Sheet | 1/3   | A4 |