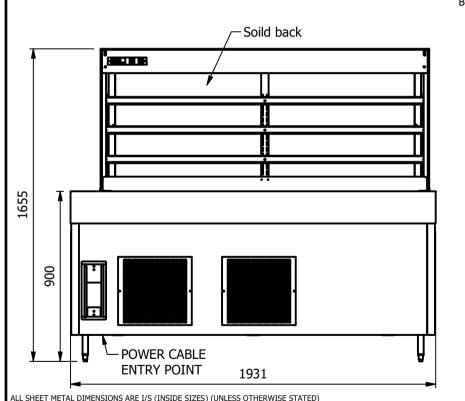

# Dimensions

Width - 1931mm

Depth - 700mm

Height - 1650mm (900mm to work top)

Weight - 250kg

Well - 1639mm x 495mm x 130mm

Shelves - 1708mm x 285mm

## Power Rating

complete with a 2m long cord set & 13amp plug