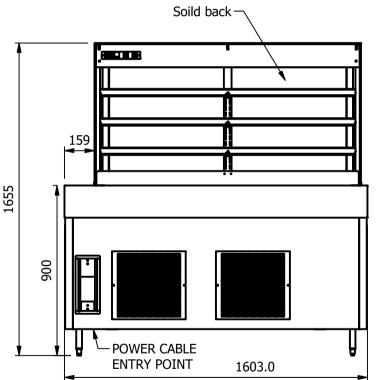

## Dimensions

Width - 1603mm

Depth - 700mm

Height - 1650mm (900mm to work top)

Weight - 220kg

Well - 1311mm x 495mm x 130mm

Shelves - 1380mm x 285mm

## **Important Design Parameters**

Allowances must be made for air venting.

The under slung compressor must have an unrestricted air flow.

Proper venting must be provided ensuring cool air from the room can be drawn in through the condensing coil and out the other side.