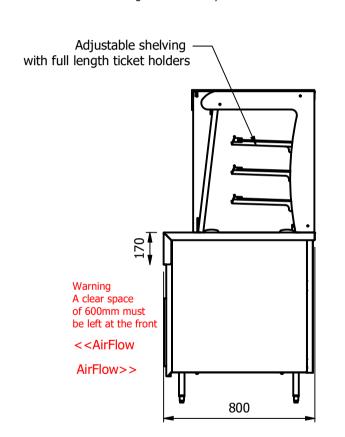

## Dimensions

Width - 1603mm

Depth - 700mm

Height - 1650mm (900mm to work top)

Weight - 220kg

Well - 1311mm x 495mm x 130mm

Shelves - 1380mm x 285mm

#### Warning

Do not install unit in draughty conditions where the air movement is greater than 0.2mtr/sec. e.g.near entrance/exit doors, open windows, under air conditioning units or a ceiling mounted fan Do not install units where there is high radiated heat, e.g. direct sunlight, room heaters, or bright spot lights. Ambient room conditions must not exceed 25°c or a relative humidity of 60%.