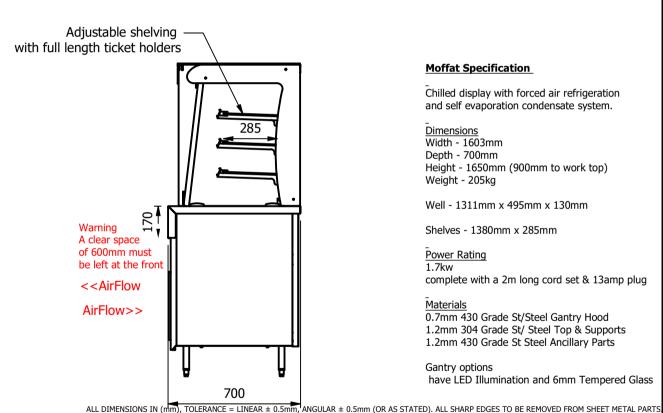

# **Moffat Specification**

Chilled display with forced air refrigeration and self evaporation condensate system.

# Dimensions

Width - 1603mm

Depth - 700mm

Height - 1650mm (900mm to work top)

Weight - 205kg

Well - 1311mm x 495mm x 130mm

Shelves - 1380mm x 285mm

# Power Rating

1.7kw

complete with a 2m long cord set & 13amp plug

# Materials

0.7mm 430 Grade St/Steel Gantry Hood

1.2mm 304 Grade St/ Steel Top & Supports

1.2mm 430 Grade St Steel Ancillary Parts

# Gantry options

have LED Illumination and 6mm Tempered Glass

| THE SHEET HE FILE DITENSIONS THE 1/3 (INCIDE SIZES) (CHEESS OTHER FILE)                                                       |             |            |       |                       |                                                         |                                                                               |                                                                                                                                                                  |       |       |    |  |
|-------------------------------------------------------------------------------------------------------------------------------|-------------|------------|-------|-----------------------|---------------------------------------------------------|-------------------------------------------------------------------------------|------------------------------------------------------------------------------------------------------------------------------------------------------------------|-------|-------|----|--|
| Product                                                                                                                       | COUN        | Product No |       | may be made, and no a | publication of this drawing article may be manufactured |                                                                               |                                                                                                                                                                  | _     |       |    |  |
| Description                                                                                                                   | CRDSLFC4-7  |            |       |                       |                                                         |                                                                               | or assembled in accordance with this drawing without prior written consent. This prohibition is a term of any contract relating to this drawing. Rights reserved |       |       |    |  |
| Material/Finish                                                                                                               |             | Thickness  |       | Desp/Date             |                                                         | under the Copyright Act 1956 as ammended by the<br>Design Copyright Act 1968. |                                                                                                                                                                  |       |       |    |  |
| Legacy P/N                                                                                                                    |             | Weight     | 205kg | Quote No.             |                                                         | Dwg No.                                                                       | CTRP-116675-1                                                                                                                                                    |       | Issue |    |  |
| Client                                                                                                                        |             |            |       | SO Number             | N/A                                                     | Drawn By                                                                      | Al                                                                                                                                                               | 3B    |       |    |  |
| Client Project                                                                                                                | Approved By |            |       |                       |                                                         | Date                                                                          | 28/06                                                                                                                                                            | /2021 | )21   |    |  |
| E & R MOFFAT LTD, SEABEGS ROAD, BONNYBRIDGE, FK4 2BS, T: +44 (0)1324 812272, E: sales@ermoffat.co.uk, Web: www.ermoffat.co.uk |             |            |       |                       |                                                         |                                                                               | 1:20                                                                                                                                                             | Sheet | 1/2   | A4 |  |