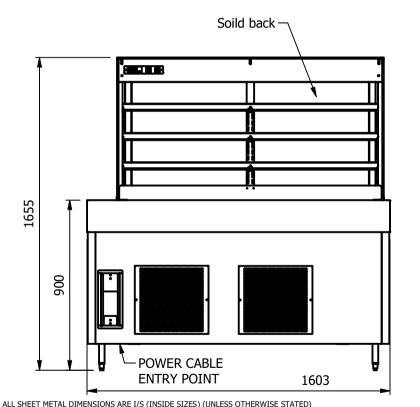

# Dimensions

Width - 1603mm

Depth - 700mm

Height - 1650mm (900mm to work top)

Weight - 205kg

Well - 1311mm x 495mm x 130mm

Shelves - 1380mm x 285mm