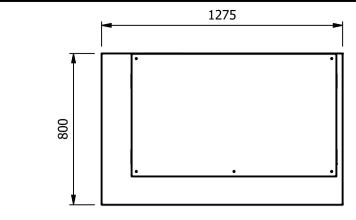

# Dimensions

Width - 1275mm

Depth - 800mm

Height - 1650mm (900mm to work top)

Weight - 170kg

Well - 983mm x 495mm x 130mm

Shelves - 1052mm x 285mm