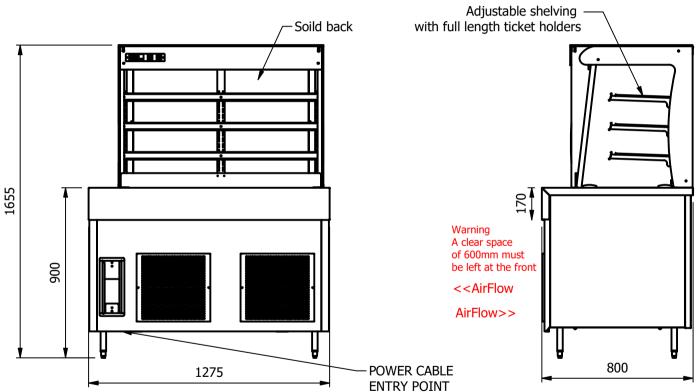

## Important Design Parameters

Allowances must be made for air venting.

The under slung compressor must have an unrestricted air flow.

Proper venting must be provided ensuring cool air from the room can be drawn in through the condensing coil and out the other side.

## Warning

Do not install unit in draughty conditions where the air movement is greater than 0.2mtr/sec. e.g.near entrance/exit doors, open windows, under air conditioning units or a ceiling mounted fan Do not install units where there is high radiated heat, e.g. direct sunlight, room heaters, or bright spot lights. Ambient room conditions must not exceed 25°c or a relative humidity of 60%. Blocked vents will cause reduced refrigeration efficiency and lead to malfunction

# Dimensions

Width - 1275mm

Depth - 800mm

Height - 1650mm (900mm to work top)

Weight - 170kg

Well - 983mm x 495mm x 130mm

Shelves - 1052mm x 285mm

### Power Rating

1.7kw

complete with a 2m long cord set & 13amp plug