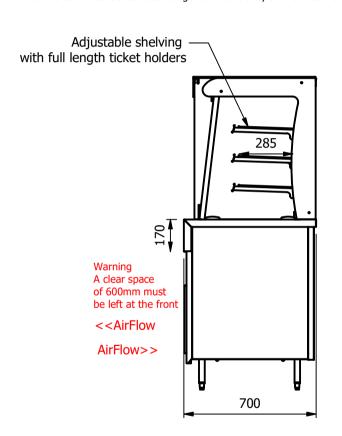

## Dimensions

Width - 1275mm

Depth - 700mm

Height - 1650mm (900mm to work top)

Weight - 160kg

Well - 983mm x 495mm x 130mm

Shelves - 1052mm x 285mm

## Warning

Do not install unit in draughty conditions where the air movement is greater than 0.2mtr/sec. e.g.near entrance/exit doors, open windows, under air conditioning units or a ceiling mounted fan Do not install units where there is high radiated heat, e.g. direct sunlight, room heaters, or bright spot lights. Ambient room conditions must not exceed 25°c or a relative humidity of 60%.

Blocked vents will cause reduced refrigeration efficiency and lead to malfunction