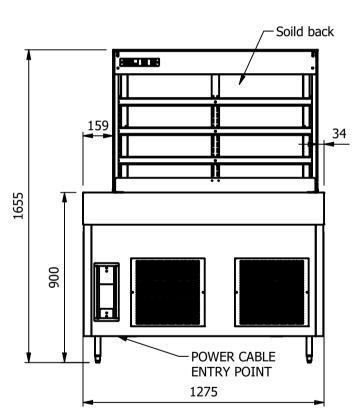

## Dimensions

Width - 1275mm

Depth - 700mm

Height - 1650mm (900mm to work top)

Weight - 160kg

Well - 983mm x 495mm x 130mm

Shelves - 1052mm x 285mm

## **Important Design Parameters**

Allowances must be made for air venting.

The under slung compressor must have an unrestricted air flow.

Proper venting must be provided ensuring cool air from the room can be drawn in through the condensing coil and out the other side.