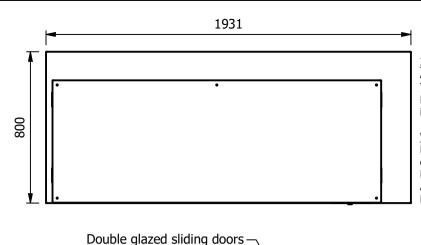

34

657

Storage space

1931

1655

900

Important Design Parameters

Allowances must be made for air venting.

800

Ambient room conditions must not exceed 25°c or a relative humidity of 60%.

Blocked vents will cause reduced refrigeration efficiency and lead to malfunction

Warning

A clear space of 600mm must

be left at the real

# Dimensions

Width - 1931mm

Depth - 800mm

Height - 1650mm (900mm to work top)

Weight - 270kg

Well - 1639mm x 495mm x 130mm

Shelves - 1708mm x 285mm