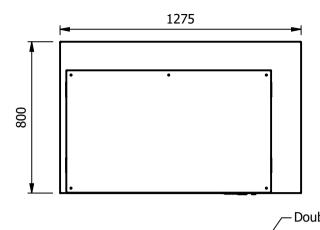

# Dimensions

Width - 1275mm

Depth - 800mm

Height - 1655mm (900mm to work top)

Weight - 170kg

Well - 983mm x 495mm x 130mm

Shelves - 1052mm x 285mm

800