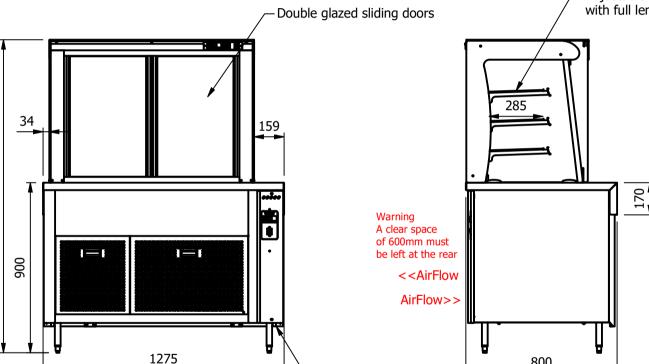

### **Important Design Parameters**

Allowances must be made for air venting.

The under slung compressor must have an unrestricted air flow.

Proper venting must be provided ensuring cool air from the room can be drawn in through the condensing coil and out the other side.

### Warning

Do not install unit in draughty conditions where the air movement is greater than 0.2mtr/sec. e.g.near entrance/exit doors, open windows, under air conditioning units or a ceiling mounted fan Do not install units where there is high radiated heat, e.g. direct sunlight, room heaters, or bright spot lights. Ambient room conditions must not exceed 25°c or a relative humidity of 60%.

Blocked vents will cause reduced refrigeration efficiency and lead to malfunction

Adjustable shelving with full length ticket holders

POWER CABLE

**ENTRY POINT** 

# Dimensions

Width - 1275mm

Depth - 800mm

Height - 1655mm (900mm to work top)

Weight - 170kg

Well - 983mm x 495mm x 130mm

Shelves - 1052mm x 285mm

800