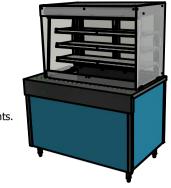

## **Moffat Specification**

Chilled display with forced air refrigeration and self evaporation condensate system.

Blocked vents will cause reduced refrigeration efficiency and lead to malfunction

Adjustable shelving with full length ticket holders

POWER CABLE

**ENTRY POINT** 