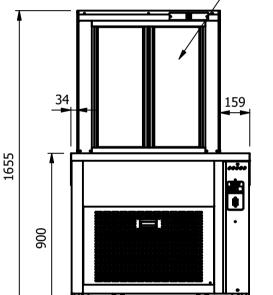

# **Important Design Parameters**

Allowances must be made for air venting.

The under slung compressor must have an unrestricted air flow.

Proper venting must be provided ensuring cool air from the room can be drawn

in through the condensing coil and out the other side.

# << AirFlow

Warning
A clear space
of 100mm must
be left at the rear

## Dimensions

Width - 947mm

Depth - 800mm

Height - 1650mm (900mm to work top)

Weight - 120kg

Well - 655mm x 495mm x 130mm

Shelves - 724mm x 285mm