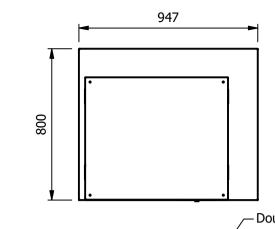

-Double glazed sliding doors

Note:- Size 2 models have straight through ventilation and can not be position up against a wall

## Dimensions

Width - 947mm

Depth - 800mm

Height - 1650mm (900mm to work top)

Weight - 120kg

Well - 655mm x 495mm x 130mm

Shelves - 724mm x 285mm