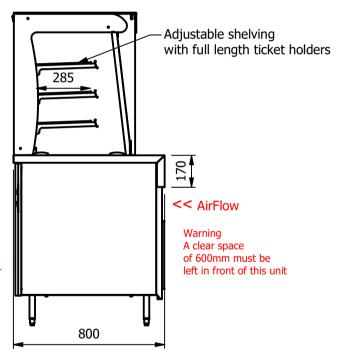

## Dimensions

Width - 947mm

Depth - 800mm

Height - 1650mm (900mm to work top)

Weight - 120kg

Well - 655mm x 495mm x 130mm

Shelves - 724mm x 285mm

## Gantry options

have LED Illumination and 6mm Tempered Glass

ALL DIMENSIONS IN (mm), TOLERANCE = LINEAR ± 0.5mm, ANGULAR ± 0.5mm (OR AS STATED). ALL SHARP EDGES TO BE REMOVED FROM SHEET METAL PARTS ALL SHEET METAL DIMENSIONS ARE I/S (INSIDE SIZES) (UNLESS OTHERWISE STATED) Product No No reproduction or publication of this drawing may be made, and no article may be manufactured **COUNTERS** Product or assembled in accordance with this drawing **MOFFAT** CRDSL2-8 Description without prior written consent. This prohibition is a term of any contract relating to this drawing. Rights reserved under the Copyright Act 1956 as ammended by the Design Copyright Act 1968. Material/Finish Thickness Desp/Date Legacy P/N 120kg Weight Quote No. Dwg No. CTRP-117474-1 Issue Drawn By ABB Client SO Number N/A 28/06/2021 Client Project Approved By Date E & R MOFFAT LTD, SEABEGS ROAD, BONNYBRIDGE, FK4 2BS, T: +44 (0)1324 812272, E: sales@ermoffat.co.uk, Web: www.ermoffat.co.uk 1:20 Scale Sheet 1/2 Α4