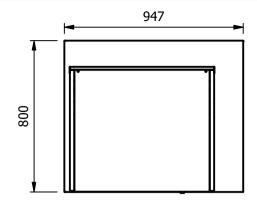

## Dimensions

Width - 947mm

Depth - 800mm

Height - 1755mm (900mm to work top)

Weight - 130kg

Well - 655mm x 495mm x 130mm

Shelves - 724mm x 285mm