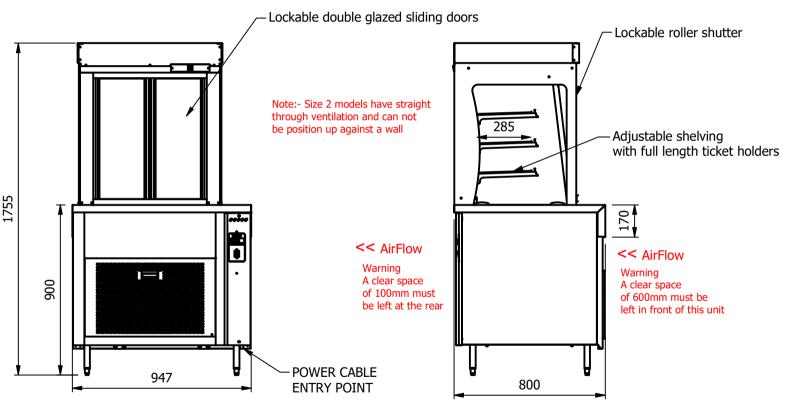

## Important Design Parameters

Allowances must be made for air venting.

The under slung compressor must have an unrestricted air flow.

Proper venting must be provided ensuring cool air from the room can be drawn

in through the condensing coil and out the other side.

#### Warning

Do not install unit in draughty conditions where the air movement is greater than 0.2mtr/sec. e.q.near entrance/exit doors, open windows, under air conditioning units or a ceiling mounted fan Do not install units where there is high radiated heat, e.g. direct sunlight, room heaters, or bright spot lights. Ambient room conditions must not exceed 25°c or a relative humidity of 60%. Blocked vents will cause reduced refrigeration efficiency and lead to malfunction

## Dimensions

Width - 947mm

Depth - 800mm

Height - 1755mm (900mm to work top)

Weight - 130kg

Well - 655mm x 495mm x 130mm

Shelves - 724mm x 285mm

## Gantry options

have LED Illumination and 6mm Tempered Glass

| ALL SHEET METAL DIMENS                                                                                                        | SIONS ARE I/S (INSIDE SIZES) (UNLESS OTHERWISE STATE | ED)       |       | ALL DIMENSIONS IN (mm), TOLERANCE = LINEAR ± 0.5mm, ANGULAR ± 0.5mm (OR AS STATED). ALL SHARP EDGES TO BE REMOVED FROM SHEET METAL PARTS |     |                            |                                                                                                                                                                  |         |       |    |
|-------------------------------------------------------------------------------------------------------------------------------|------------------------------------------------------|-----------|-------|------------------------------------------------------------------------------------------------------------------------------------------|-----|----------------------------|------------------------------------------------------------------------------------------------------------------------------------------------------------------|---------|-------|----|
| Product                                                                                                                       | COUNTERS                                             |           |       | Product No                                                                                                                               |     | may be made, and no a      | No reproduction or publication of this drawing may be made, and no article may be manufactured                                                                   |         |       | J  |
| Description                                                                                                                   | CRDSA2-8                                             |           |       |                                                                                                                                          |     | without prior written cons | or assembled in accordance with this drawing without prior written consent. This prohibition is a term of any contract relating to this drawing. Rights reserved |         |       | '/ |
| Material/Finish                                                                                                               |                                                      | Thickness |       | Desp/Date                                                                                                                                |     | under the Copyright Act    | under the Copyright Act 1956 as ammended by the<br>Design Copyright Act 1968.                                                                                    |         |       |    |
| Legacy P/N                                                                                                                    |                                                      | Weight    | 130kg | Quote No.                                                                                                                                |     | Dwg No.                    | CTRP-1                                                                                                                                                           | 17534-1 | Issue |    |
| Client                                                                                                                        |                                                      | -         |       | SO Number                                                                                                                                | N/A | Drawn By                   | Al                                                                                                                                                               | 3B      |       |    |
| Client Project                                                                                                                |                                                      |           |       | Approved By                                                                                                                              |     | Date                       | 28/06                                                                                                                                                            | /2021   |       | _  |
| E & R MOFFAT LTD, SEABEGS ROAD, BONNYBRIDGE, FK4 2BS, T: +44 (0)1324 812272, E: sales@ermoffat.co.uk, Web: www.ermoffat.co.uk |                                                      |           |       |                                                                                                                                          |     | Scale                      | 1:20                                                                                                                                                             | Sheet   | 1/2   | A4 |