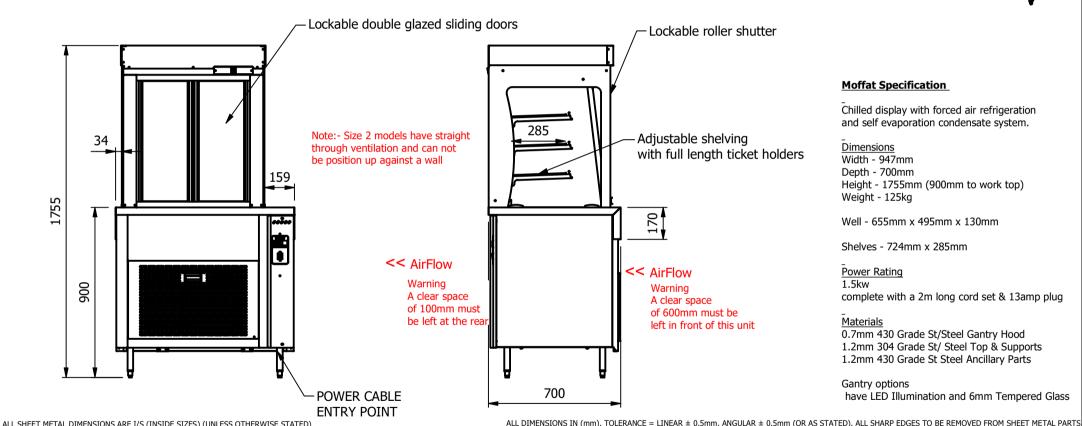

## Important Design Parameters

Allowances must be made for air venting.

The under slung compressor must have an unrestricted air flow.

Proper venting must be provided ensuring cool air from the room can be drawn

in through the condensing coil and out the other side.

#### Warning

Do not install unit in draughty conditions where the air movement is greater than 0.2mtr/sec. e.g.near entrance/exit doors, open windows, under air conditioning units or a ceiling mounted fan Do not install units where there is high radiated heat, e.g. direct sunlight, room heaters, or bright spot lights. Ambient room conditions must not exceed 25°c or a relative humidity of 60%.

Blocked vents will cause reduced refrigeration efficiency and lead to malfunction

#### **Moffat Specification**

Chilled display with forced air refrigeration and self evaporation condensate system.

## Dimensions

Width - 947mm

Depth - 700mm

Height - 1755mm (900mm to work top)

Weight - 125kg

Well - 655mm x 495mm x 130mm

Shelves - 724mm x 285mm

# Power Rating

1.5kw

complete with a 2m long cord set & 13amp plug

## **Materials**

0.7mm 430 Grade St/Steel Gantry Hood

1.2mm 304 Grade St/ Steel Top & Supports

1.2mm 430 Grade St Steel Ancillary Parts

#### Gantry options

have LED Illumination and 6mm Tempered Glass

| ALL SHEET METAL DIMEN                                                                                                         | SIONS ARE 1/3 (INSIDE SIZES) (UNLESS OTTERWISE STATE | U)         |       | THE DITTENSIONS IN (IIIII) | / TOLETO HITCE ELITES II                                                                       | ( = 01511111) / 11100E 111 = 0 | TOTAL CONTROL OF THE CONTROL                                                                                                                                     | ) - 7 - EE O - 17 - 17 - EE O EO - 1 | O DE RELITOTED I ROIT | OHEEHHE | ., , |
|-------------------------------------------------------------------------------------------------------------------------------|------------------------------------------------------|------------|-------|----------------------------|------------------------------------------------------------------------------------------------|--------------------------------|------------------------------------------------------------------------------------------------------------------------------------------------------------------|--------------------------------------|-----------------------|---------|------|
| Product                                                                                                                       | COUNT                                                | Product No |       |                            | No reproduction or publication of this drawing may be made, and no article may be manufactured |                                |                                                                                                                                                                  |                                      | _                     |         |      |
| Description                                                                                                                   | CRDSA2-7                                             |            |       |                            |                                                                                                |                                | or assembled in accordance with this drawing without prior written consent. This prohibition is a term of any contract relating to this drawing. Rights reserved |                                      | FFAT                  | /       |      |
| Material/Finish                                                                                                               |                                                      | Thickness  |       | Desp/Date                  |                                                                                                |                                | under the Copyright Act<br>Design Copy                                                                                                                           |                                      |                       |         |      |
| Legacy P/N                                                                                                                    |                                                      | Weight     | 125kg | Quote No.                  |                                                                                                |                                | Dwg No.                                                                                                                                                          | CTRP-1                               | 16590-1               | Iss     | sue  |
| Client                                                                                                                        |                                                      |            |       | SO Number                  | N/A                                                                                            |                                | Drawn By                                                                                                                                                         | Al                                   | 3B                    |         |      |
| Client Project                                                                                                                |                                                      |            |       | Approved By                |                                                                                                |                                | Date                                                                                                                                                             | 28/06                                | /2021                 | Ī -     |      |
| E & R MOFFAT LTD, SEABEGS ROAD, BONNYBRIDGE, FK4 2BS, T: +44 (0)1324 812272, E: sales@ermoffat.co.uk, Web: www.ermoffat.co.uk |                                                      |            |       |                            |                                                                                                |                                | Scale                                                                                                                                                            | 1:20                                 | Sheet                 | 1/2     | A4   |