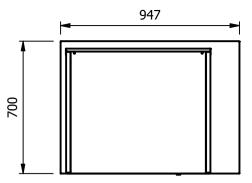

## Dimensions

Width - 947mm

Depth - 700mm

Height - 1755mm (900mm to work top)

Weight - 125kg

Well - 655mm x 495mm x 130mm

Shelves - 724mm x 285mm