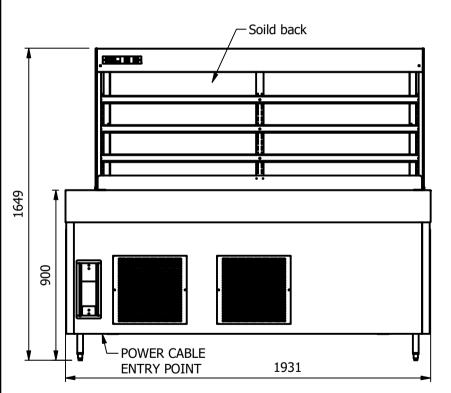

#### Dimensions

Width - 1931mm

Depth - 700mm

Height - 1650mm (900mm to work top)

Weight - 250kg

Well - 1639mm x 495mm x 130mm

Shelves - 1708mm x 285mm

## Power Rating

1.7kw

complete with a 2m long cord set & 13amp plug

# Materials

0.7mm 430 Grade St/Steel Gantry Hood 1.2mm 304 Grade St/ Steel Top & Supports

1.2mm 430 Grade St Steel Ancillary Parts