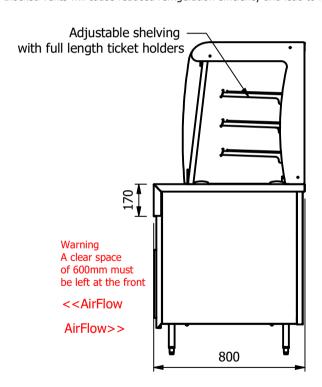

## Important Design Parameters

Allowances must be made for air venting.

The under slung compressor must have an unrestricted air flow.

Proper venting must be provided ensuring cool air from the room can be drawn in through the condensing coil and out the other side.

#### Warning

Do not install unit in draughty conditions where the air movement is greater than 0.2mtr/sec. e.g.near entrance/exit doors, open windows, under air conditioning units or a ceiling mounted fan Do not install units where there is high radiated heat, e.g. direct sunlight, room heaters, or bright spot lights. Ambient room conditions must not exceed 25°c or a relative humidity of 60%.

Blocked vents will cause reduced refrigeration efficiency and lead to malfunction

#### Dimensions

Width - 1931mm

Depth - 700mm

Height - 1650mm (900mm to work top)

Weight - 250kg

Well - 1639mm x 495mm x 130mm

Shelves - 1708mm x 285mm