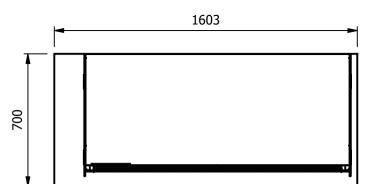

# **Dimensions**

Width - 1603mm

Depth - 700mm

Height - 1650mm (900mm to work top)

Weight - 205kg

Well - 1311mm x 495mm x 130mm

Shelves - 1380mm x 285mm

### Gantry options

have LED Illumination and 6mm Tempered Glass

ALL SHEET METAL DIMENSIONS ARE I/S (INSIDE SIZES) (UNLESS OTHERWISE STATED)

1603

**POWER CABLE** 

**ENTRY POINT** 

1650

900