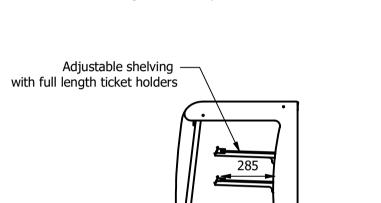

# **Dimensions**

Width - 1603mm

Depth - 700mm

Height - 1650mm (900mm to work top)

Weight - 205kg

Well - 1311mm x 495mm x 130mm

Shelves - 1380mm x 285mm