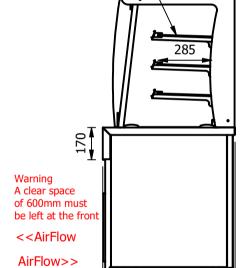

## Important Design Parameters

Allowances must be made for air venting.

The under slung compressor must have an unrestricted air flow.

Proper venting must be provided ensuring cool air from the room can be drawn in through the condensing coil and out the other side.

Blocked vents will cause reduced refrigeration efficiency and lead to malfunction

700

# **Dimensions**

Width - 1603mm

Depth - 700mm

Height - 1650mm (900mm to work top)

Weight - 205kg

Well - 1311mm x 495mm x 130mm

Shelves - 1380mm x 285mm