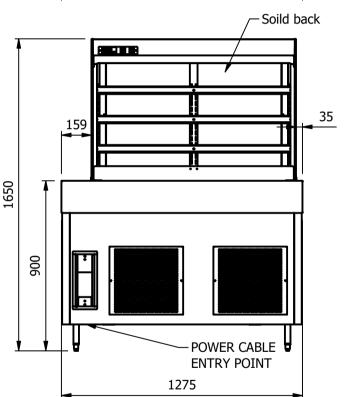

# Dimensions

Width - 1275mm

Depth - 700mm

Height - 1650mm (900mm to work top)

Weight - 160kg

Well - 983mm x 495mm x 130mm

Shelves - 1052mm x 285mm

#### Materials

0.7mm 430 Grade St/Steel Gantry Hood

1.2mm 304 Grade St/ Steel Top & Supports

1.2mm 430 Grade St Steel Ancillary Parts