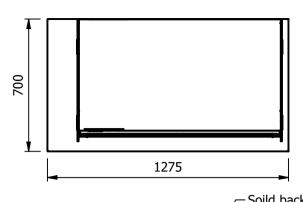

# Dimensions

Width - 1275mm

Depth - 700mm

Height - 1650mm (900mm to work top)

Weight - 160kg

Well - 983mm x 495mm x 130mm

Shelves - 1052mm x 285mm