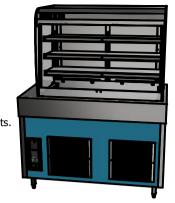

# **Moffat Specification**

Chilled display with forced air refrigeration and self evaporation condensate system.

# Dimensions

Width - 1275mm

Depth - 700mm

Height - 1650mm (900mm to work top)

Weight - 160kg

Well - 983mm x 495mm x 130mm

Shelves - 1052mm x 285mm