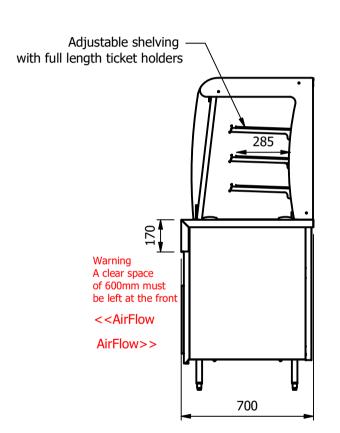

## **Important Design Parameters**

Allowances must be made for air venting.

The under slung compressor must have an unrestricted air flow.

Proper venting must be provided ensuring cool air from the room can be drawn in through the condensing coil and out the other side.

### Warning

Do not install unit in draughty conditions where the air movement is greater than 0.2mtr/sec. e.g.near entrance/exit doors, open windows, under air conditioning units or a ceiling mounted fan Do not install units where there is high radiated heat, e.g. direct sunlight, room heaters, or bright spot lights. Ambient room conditions must not exceed 25°c or a relative humidity of 60%.

Blocked vents will cause reduced refrigeration efficiency and lead to malfunction

# Dimensions

Width - 1275mm

Depth - 700mm

Height - 1650mm (900mm to work top)

Weight - 160kg

Well - 983mm x 495mm x 130mm

Shelves - 1052mm x 285mm