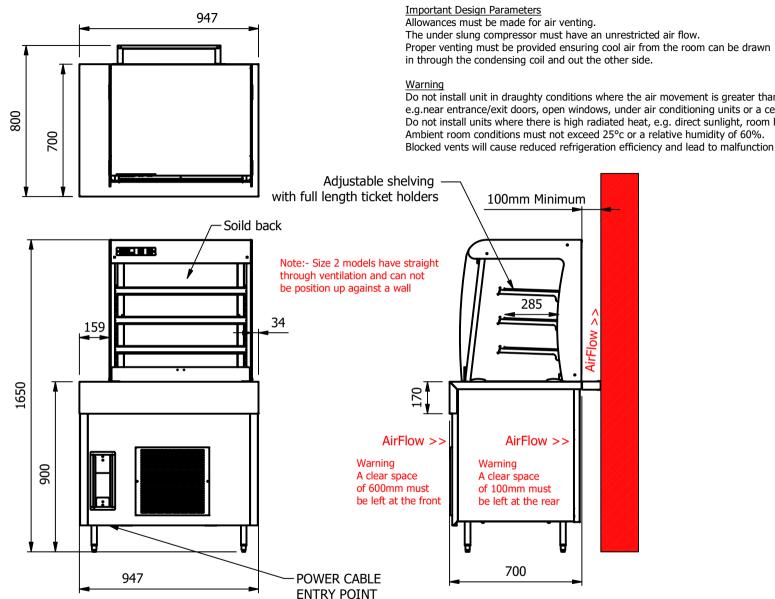

Proper venting must be provided ensuring cool air from the room can be drawn

Do not install unit in draughty conditions where the air movement is greater than 0.2mtr/sec. e.g.near entrance/exit doors, open windows, under air conditioning units or a ceiling mounted fan Do not install units where there is high radiated heat, e.g. direct sunlight, room heaters, or bright spot lights.

# Dimensions

Width - 947mm

Depth - 700mm (800mm with air flow spacer)

Height - 1650mm (900mm to work top)

Weight - 115kg

Well - 655mm x 495mm x 130mm

Shelves - 724mm x 285mm

# Gantry options

have LED Illumination and 6mm Tempered Glass

| ALL SHEET METAL DIMENSIONS ARE I/S (INSIDE SIZES) (UNLESS OTHERWISE STATED)  ALL DIMENSIONS IN (mm), TOLERANCE = LINEAR ± 0.5mm, ANGULAR ± 0.5mm (OR AS STATED). ALL SHA |          |           |       |             |     |                                                                               |                                                                                                                                                                  | O BE REMOVED FROM | SHEET MET | TAL PARTS     |  |
|--------------------------------------------------------------------------------------------------------------------------------------------------------------------------|----------|-----------|-------|-------------|-----|-------------------------------------------------------------------------------|------------------------------------------------------------------------------------------------------------------------------------------------------------------|-------------------|-----------|---------------|--|
| Product                                                                                                                                                                  | COUNTERS |           |       | Product No  |     | No reproduction or p                                                          | article may be manufactured                                                                                                                                      |                   |           | $\overline{}$ |  |
| Description                                                                                                                                                              | CRDFC2-7 |           |       |             |     |                                                                               | or assembled in accordance with this drawing without prior written consent. This prohibition is a term of any contract relating to this drawing. Rights reserved |                   |           | /             |  |
| Material/Finish                                                                                                                                                          |          | Thickness |       | Desp/Date   |     | under the Copyright Act 1956 as ammended by the<br>Design Copyright Act 1968. |                                                                                                                                                                  |                   |           |               |  |
| Legacy P/N                                                                                                                                                               |          | Weight    | 115kg | Quote No.   |     | Dwg No.                                                                       | CTRP-1                                                                                                                                                           | 16440-1           | Issue     |               |  |
| Client                                                                                                                                                                   |          |           |       | SO Number   | N/A | Drawn By                                                                      | Al                                                                                                                                                               | ВВ                | _         |               |  |
| Client Project                                                                                                                                                           |          |           |       | Approved By |     | Date                                                                          | 28/06                                                                                                                                                            | 6/2021            |           | _             |  |
| E & R MOFFAT LTD, SEABEGS ROAD, BONNYBRIDGE, FK4 2BS, T: +44 (0)1324 812272, E: sales@ermoffat.co.uk, Web: www.ermoffat.co.uk                                            |          |           |       |             |     | Scale                                                                         | 1:20                                                                                                                                                             | Sheet             | 1/2       | A4            |  |