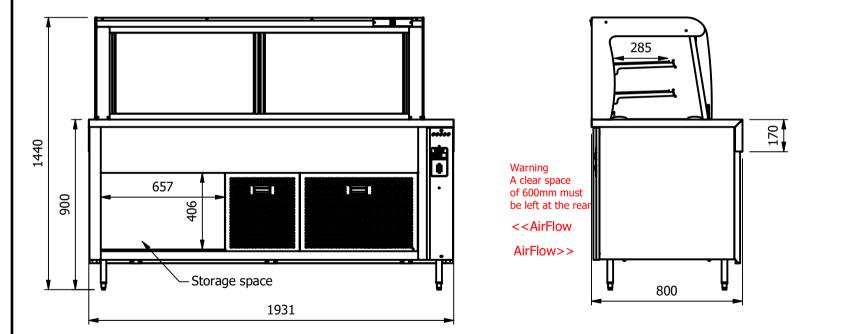

## Important Design Parameters

Allowances must be made for air venting. The under slung compressor must have an unrestricted air flow. Proper venting must be provided ensuring cool air from the room can be drawn in through the condensing coil and out the other side.

## Warning

Do not install unit in draughty conditions where the air movement is greater than 0.2mtr/sec. e.g.near entrance/exit doors, open windows, under air conditioning units or a ceiling mounted fan Do not install units where there is high radiated heat, e.g. direct sunlight, room heaters, or bright spot lights. Ambient room conditions must not exceed 25°c or a relative humidity of 60%. Blocked vents will cause reduced refrigeration efficiency and lead to malfunction

## Dimensions

Width - 1931mm Depth - 800mm Height - 1440mm (900mm to work top) Weight - 225kg

Well - 1639mm x 495mm x 130mm

Shelves - 1708mm x 285mm

Power Rating 1.7kw

complete with a 2m long cord set & 13amp plug

Materials

0.7mm 430 Grade St/Steel Gantry Hood 1.2mm 304 Grade St/ Steel Top & Supports 1.2mm 430 Grade St Steel Ancillary Parts

Gantry options have LED Illumination and 6mm Tempered Glass

| ALL SHEET METAL DIMEN                                                                                                         | SIONS ARE I/S (INSIDE SIZES) (UNLESS OTHERWISE STATE | ALL DIMENSIONS IN (mm), TOLERANCE = LINEAR ± 0.5mm, ANGULAR ± 0.5mm (OR AS STATED). ALL SHARP EDGES TO BE REMOVED FROM SHEET METAL PARTS |       |             |     |                                               |                                                                                                                                                                        |       |       |           |
|-------------------------------------------------------------------------------------------------------------------------------|------------------------------------------------------|------------------------------------------------------------------------------------------------------------------------------------------|-------|-------------|-----|-----------------------------------------------|------------------------------------------------------------------------------------------------------------------------------------------------------------------------|-------|-------|-----------|
| Product                                                                                                                       | COUNTERS                                             |                                                                                                                                          |       | Product No  |     | No reproduction or p<br>may be made, and no a | article may be manufactured                                                                                                                                            |       |       |           |
| Description                                                                                                                   | CRD5L-8                                              |                                                                                                                                          |       |             |     |                                               | or assembled in accordance with this drawing<br>without prior written consent. This prohibition is a term<br>of any contract relating to this drawing. Rights reserved |       | FFAT  | /         |
| Material/Finish                                                                                                               |                                                      | Thickness                                                                                                                                |       | Desp/Date   |     | under the Copyright Act<br>Design Cop         |                                                                                                                                                                        |       |       |           |
| Legacy P/N                                                                                                                    |                                                      | Weight                                                                                                                                   | 225kg | Quote No.   |     | Dwg No.                                       | CTRP-123974-1                                                                                                                                                          |       | Issue |           |
| Client                                                                                                                        |                                                      |                                                                                                                                          |       | SO Number   | N/A | Drawn By                                      | AI                                                                                                                                                                     | 3B    |       | -         |
| Client Project                                                                                                                |                                                      |                                                                                                                                          |       | Approved By |     | Date                                          | 28/06                                                                                                                                                                  | /2021 |       |           |
| E & R MOFFAT LTD, SEABEGS ROAD, BONNYBRIDGE, FK4 2BS, T: +44 (0)1324 812272, E: sales@ermoffat.co.uk, Web: www.ermoffat.co.uk |                                                      |                                                                                                                                          |       |             |     |                                               | 1:20                                                                                                                                                                   | Sheet | 1/2   | <b>A4</b> |