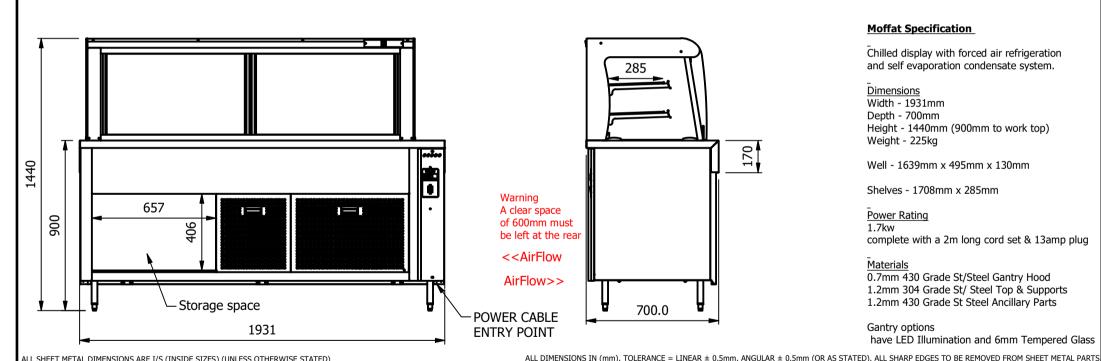

### **Moffat Specification**

Chilled display with forced air refrigeration and self evaporation condensate system.

# Dimensions

Width - 1931mm

Depth - 700mm

Height - 1440mm (900mm to work top)

Weight - 225kg

Well - 1639mm x 495mm x 130mm

Shelves - 1708mm x 285mm

### Power Rating

complete with a 2m long cord set & 13amp plug

### Materials

0.7mm 430 Grade St/Steel Gantry Hood

1.2mm 304 Grade St/ Steel Top & Supports

1.2mm 430 Grade St Steel Ancillary Parts

### Gantry options

have LED Illumination and 6mm Tempered Glass

| ALL SHILLT METAL DIMEN                                                                                                        | SIONS ARE 1/3 (INSIDE SIZES) (UNLESS OTHERWISE STATED | 7)         |  | THE DITTENSIONS IN (IIIII) | , TOLLIGHTEL - LI                              | NEAR ± 0.5mm, ANGOLAR ± 0  | SHIIII (OK NO STATED                                                                                                                                             | . ALL SHARE LDGES I                        | O DE REHOVED I ROIT | SHEET HE | TALTARTS  |
|-------------------------------------------------------------------------------------------------------------------------------|-------------------------------------------------------|------------|--|----------------------------|------------------------------------------------|----------------------------|------------------------------------------------------------------------------------------------------------------------------------------------------------------|--------------------------------------------|---------------------|----------|-----------|
| Product                                                                                                                       | COUNT                                                 | Product No |  |                            | No reproduction or po<br>may be made, and no a | rticle may be manufactured |                                                                                                                                                                  |                                            | _                   |          |           |
| Description                                                                                                                   | CRD5L-7                                               |            |  |                            |                                                |                            | or assembled in accordance with this drawing without prior written consent. This prohibition is a term of any contract relating to this drawing. Rights reserved |                                            |                     | 1        |           |
| Material/Finish                                                                                                               | -                                                     | Thickness  |  | Desp/Date                  |                                                |                            |                                                                                                                                                                  | 1956 as ammended by the<br>right Act 1968. |                     |          |           |
| Legacy P/N                                                                                                                    | Weight 225kg Quote No.                                |            |  | Dwg No.                    | CTRP-12                                        | CTRP-123970-1              |                                                                                                                                                                  | Issue                                      |                     |          |           |
| Client                                                                                                                        |                                                       |            |  | SO Number                  | N/A                                            | A                          | Drawn By                                                                                                                                                         | AE                                         | 3B                  | _        | _         |
| Client Project                                                                                                                |                                                       |            |  | Approved By                |                                                |                            | Date                                                                                                                                                             | 28/06                                      | /2021               |          | _         |
| E & R MOFFAT LTD, SEABEGS ROAD, BONNYBRIDGE, FK4 2BS, T: +44 (0)1324 812272, E: sales@ermoffat.co.uk, Web: www.ermoffat.co.uk |                                                       |            |  |                            |                                                |                            | Scale                                                                                                                                                            | 1:20                                       | Sheet               | 1/2      | <b>A4</b> |