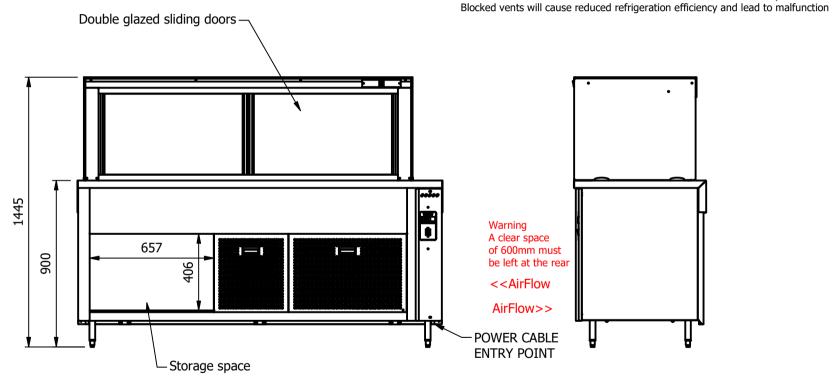

## **Important Design Parameters**

Allowances must be made for air venting.

The under slung compressor must have an unrestricted air flow.

Proper venting must be provided ensuring cool air from the room can be drawn in through the condensing coil and out the other side.

## Warning

Do not install unit in draughty conditions where the air movement is greater than 0.2mtr/sec. e.g.near entrance/exit doors, open windows, under air conditioning units or a ceiling mounted fan Do not install units where there is high radiated heat, e.g. direct sunlight, room heaters, or bright spot lights. Ambient room conditions must not exceed 25°c or a relative humidity of 60%.

# Dimensions

Width - 1931mm

Depth - 700mm

Height - 1445mm (900mm to work top)

Weight - 270kg

Well - 1639mm x 495mm x 130mm

Shelves - 1708mm x 285mm

## Power Rating

complete with a 2m long cord set & 13amp plug