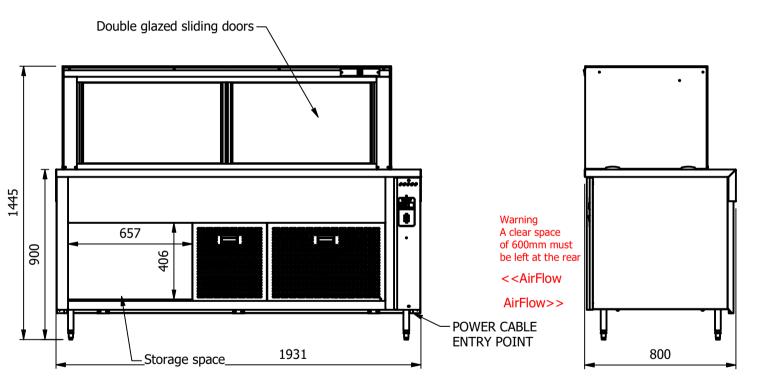

# Dimensions

Width - 1931mm

Depth - 800mm

Height - 1445mm (900mm to work top)

Weight - 270kg

Well - 1639mm x 495mm x 130mm

Shelves - 1708mm x 285mm