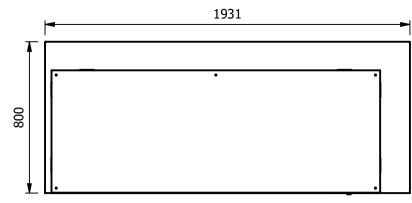

# Dimensions

Width - 1931mm

Depth - 800mm

Height - 1445mm (900mm to work top)

Weight - 270kg

Well - 1639mm x 495mm x 130mm

Shelves - 1708mm x 285mm