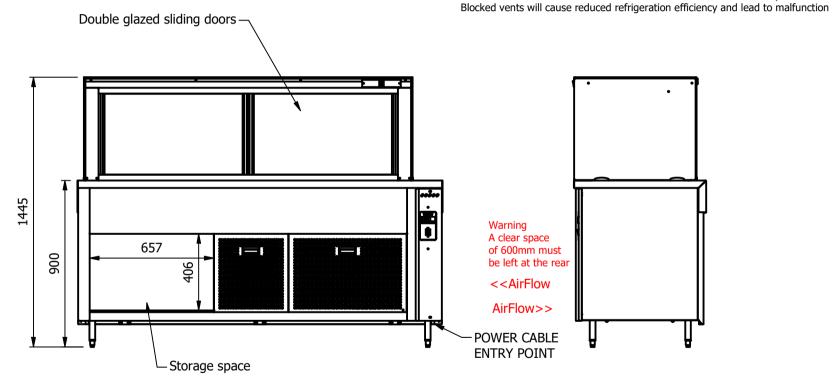

### **Important Design Parameters**

Allowances must be made for air venting.

The under slung compressor must have an unrestricted air flow.

Proper venting must be provided ensuring cool air from the room can be drawn in through the condensing coil and out the other side.

### Warning

Do not install unit in draughty conditions where the air movement is greater than 0.2mtr/sec. e.g.near entrance/exit doors, open windows, under air conditioning units or a ceiling mounted fan Do not install units where there is high radiated heat, e.g. direct sunlight, room heaters, or bright spot lights. Ambient room conditions must not exceed 25°c or a relative humidity of 60%.

# Dimensions

Width - 1931mm

Depth - 700mm

Height - 1445mm (900mm to work top)

Weight - 270kg

Well - 1639mm x 495mm x 130mm

Shelves - 1708mm x 285mm

# Power Rating

complete with a 2m long cord set & 13amp plug

### Materials

0.7mm 430 Grade St/Steel Gantry Hood

1.2mm 304 Grade St/ Steel Top & Supports

1.2mm 430 Grade St Steel Ancillary Parts

### Gantry options

have LED Illumination and 6mm Tempered Glass

| ALL SHEET METAL DIMENSIONS ARE I/S (INSIDE SIZES) (UNLESS OTHERWISE STATED)  ALL DIMENSIONS IN (mm), TOLERANCE = LINEAR ± 0.5mm, ANGULAR ± 0.5mm (OR AS STATED). ALL SHARP EDGES TO BE REMOVED FROM SHEET METAL PARTY OF THE PARTY |            |           |       |            |     |                             |                                                                                                                                                                  |         |       | TAL PARTS |
|--------------------------------------------------------------------------------------------------------------------------------------------------------------------------------------------------------------------------------------------------------------------------------------------------------------------------------------------------------------------------------------------------------------------------------------------------------------------------------------------------------------------------------------------------------------------------------------------------------------------------------------------------------------------------------------------------------------------------------------------------------------------------------------------------------------------------------------------------------------------------------------------------------------------------------------------------------------------------------------------------------------------------------------------------------------------------------------------------------------------------------------------------------------------------------------------------------------------------------------------------------------------------------------------------------------------------------------------------------------------------------------------------------------------------------------------------------------------------------------------------------------------------------------------------------------------------------------------------------------------------------------------------------------------------------------------------------------------------------------------------------------------------------------------------------------------------------------------------------------------------------------------------------------------------------------------------------------------------------------------------------------------------------------------------------------------------------------------------------------------------------|------------|-----------|-------|------------|-----|-----------------------------|------------------------------------------------------------------------------------------------------------------------------------------------------------------|---------|-------|-----------|
| Product                                                                                                                                                                                                                                                                                                                                                                                                                                                                                                                                                                                                                                                                                                                                                                                                                                                                                                                                                                                                                                                                                                                                                                                                                                                                                                                                                                                                                                                                                                                                                                                                                                                                                                                                                                                                                                                                                                                                                                                                                                                                                                                        | COUNTERS   |           |       | Product No |     | No reproduction or pu       | ticle may be manufactured                                                                                                                                        |         |       |           |
| Description                                                                                                                                                                                                                                                                                                                                                                                                                                                                                                                                                                                                                                                                                                                                                                                                                                                                                                                                                                                                                                                                                                                                                                                                                                                                                                                                                                                                                                                                                                                                                                                                                                                                                                                                                                                                                                                                                                                                                                                                                                                                                                                    | CRD5LSLF-7 |           |       |            |     | without prior written conse | or assembled in accordance with this drawing without prior written consent. This prohibition is a term of any contract relating to this drawing. Rights reserved |         |       |           |
| Material/Finish                                                                                                                                                                                                                                                                                                                                                                                                                                                                                                                                                                                                                                                                                                                                                                                                                                                                                                                                                                                                                                                                                                                                                                                                                                                                                                                                                                                                                                                                                                                                                                                                                                                                                                                                                                                                                                                                                                                                                                                                                                                                                                                |            | Thickness |       | Desp/Date  |     | under the Copyright Act     | under the Copyright Act 1956 as ammended by the<br>Design Copyright Act 1968.                                                                                    |         |       |           |
| Legacy P/N                                                                                                                                                                                                                                                                                                                                                                                                                                                                                                                                                                                                                                                                                                                                                                                                                                                                                                                                                                                                                                                                                                                                                                                                                                                                                                                                                                                                                                                                                                                                                                                                                                                                                                                                                                                                                                                                                                                                                                                                                                                                                                                     |            | Weight    | 270kg | Quote No.  |     | Dwg No.                     | CTRP-124711-1                                                                                                                                                    |         | Issue |           |
| Client                                                                                                                                                                                                                                                                                                                                                                                                                                                                                                                                                                                                                                                                                                                                                                                                                                                                                                                                                                                                                                                                                                                                                                                                                                                                                                                                                                                                                                                                                                                                                                                                                                                                                                                                                                                                                                                                                                                                                                                                                                                                                                                         |            |           |       | SO Number  | N/A | Drawn By                    | Al                                                                                                                                                               | 3B      |       |           |
| Client Project                                                                                                                                                                                                                                                                                                                                                                                                                                                                                                                                                                                                                                                                                                                                                                                                                                                                                                                                                                                                                                                                                                                                                                                                                                                                                                                                                                                                                                                                                                                                                                                                                                                                                                                                                                                                                                                                                                                                                                                                                                                                                                                 | nt Project |           |       |            |     | Date                        | 28/06                                                                                                                                                            | 06/2021 |       |           |
| E & R MOFFAT LTD, SEABEGS ROAD, BONNYBRIDGE, FK4 2BS, T: +44 (0)1324 812272, E: sales@ermoffat.co.uk, Web: www.ermoffat.co.uk                                                                                                                                                                                                                                                                                                                                                                                                                                                                                                                                                                                                                                                                                                                                                                                                                                                                                                                                                                                                                                                                                                                                                                                                                                                                                                                                                                                                                                                                                                                                                                                                                                                                                                                                                                                                                                                                                                                                                                                                  |            |           |       |            |     | Scale                       | 1:20                                                                                                                                                             | Sheet   | 1/2   | A4        |