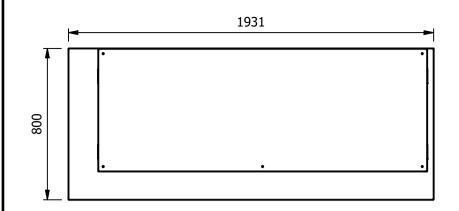

#### Dimensions

Width - 1931mm

Depth - 700mm

Height - 1440mm (900mm to work top)

Weight - 250kg

Well - 1639mm x 495mm x 130mm

Shelves - 1708mm x 285mm