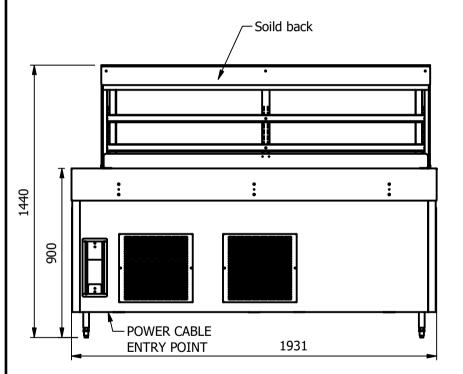

## **Moffat Specification**

Chilled display with forced air refrigeration and self evaporation condensate system.

#### Dimensions

Width - 1931mm

Depth - 700mm

Height - 1440mm (900mm to work top)

Weight - 250kg

Well - 1639mm x 495mm x 130mm

Shelves - 1708mm x 285mm

#### Materials

0.7mm 430 Grade St/Steel Gantry Hood 1.2mm 304 Grade St/ Steel Top & Supports

1.2mm 430 Grade St Steel Ancillary Parts

#### Gantry options

have LED Illumination and 6mm Tempered Glass

| ALL SHEET METAL DIMENSIONS ARE I/S (INSIDE SIZES) (UNLESS OTHERWISE STATED)                                                   |          |           |       | ALL DIMENSIONS IN (mm), TOLERANCE = LINEAR $\pm$ 0.5mm, ANGULAR $\pm$ 0.5mm (OR AS STATED). ALL SHARP EDGES TO BE REMOVED FROM SHEET METAL PARTS                       |     |                      |                                                |         |              |    |
|-------------------------------------------------------------------------------------------------------------------------------|----------|-----------|-------|------------------------------------------------------------------------------------------------------------------------------------------------------------------------|-----|----------------------|------------------------------------------------|---------|--------------|----|
| Product                                                                                                                       | COUNTERS |           |       | Product No                                                                                                                                                             |     | No reproduction or p | article may be manufactured                    |         |              |    |
| Description                                                                                                                   | CRD5L    |           |       | or assembled in accordance with this drawing<br>without prior written consent. This prohibition is a term<br>of any contract relating to this drawing. Rights reserved |     |                      |                                                |         |              |    |
| Material/Finish                                                                                                               |          | Thickness |       | Desp/Date                                                                                                                                                              |     |                      | t 1956 as ammended by the<br>syright Act 1968. |         |              | ,  |
| Legacy P/N                                                                                                                    |          | Weight    | 270kg | Quote No.                                                                                                                                                              |     | Dwg No.              | CTRP-1                                         | 24316-1 | 4316-1 Issue |    |
| Client                                                                                                                        |          |           |       | SO Number                                                                                                                                                              | N/A | Drawn By             | Al                                             | ВВ      | <u> </u>     |    |
| Client Project                                                                                                                |          |           |       | Approved By                                                                                                                                                            |     | Date                 | 28/06                                          | /2021   | <b> </b>     |    |
| E & R MOFFAT LTD, SEABEGS ROAD, BONNYBRIDGE, FK4 2BS, T: +44 (0)1324 812272, E: sales@ermoffat.co.uk, Web: www.ermoffat.co.uk |          |           |       |                                                                                                                                                                        |     |                      | 1:20                                           | Sheet   | 1/2          | A4 |