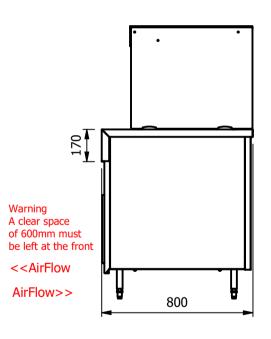

# **Important Design Parameters**

Allowances must be made for air venting.

The under slung compressor must have an unrestricted air flow.

Proper venting must be provided ensuring cool air from the room can be drawn in through the condensing coil and out the other side.

### Warning

Do not install unit in draughty conditions where the air movement is greater than 0.2mtr/sec. e.g.near entrance/exit doors, open windows, under air conditioning units or a ceiling mounted fan Do not install units where there is high radiated heat, e.g. direct sunlight, room heaters, or bright spot lights.

Ambient room conditions must not exceed 25°c or a relative humidity of 60%.

Blocked vents will cause reduced refrigeration efficiency and lead to malfunction