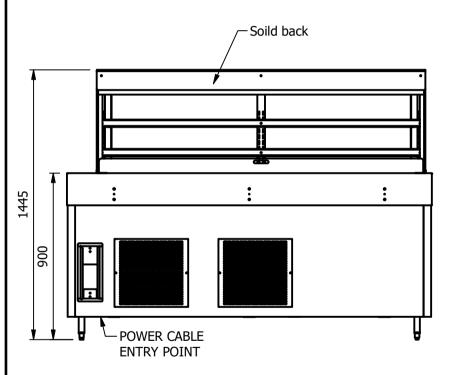

## Dimensions

Width - 1931mm

Depth - 700mm

Height - 1445mm (900mm to work top)

Weight - 250kg

Well - 1639mm x 495mm x 130mm

Shelves - 1708mm x 285mm

### Power Rating

1.7kw

complete with a 2m long cord set & 13amp plug