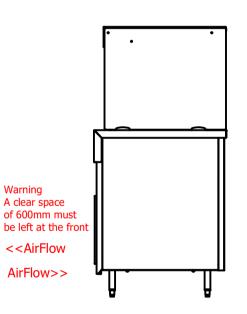

# **Important Design Parameters**

Allowances must be made for air venting.

The under slung compressor must have an unrestricted air flow.

Proper venting must be provided ensuring cool air from the room can be drawn in through the condensing coil and out the other side.

#### Warning

Do not install unit in draughty conditions where the air movement is greater than 0.2mtr/sec. e.g.near entrance/exit doors, open windows, under air conditioning units or a ceiling mounted fan

Do not install units where there is high radiated heat, e.g. direct sunlight, room heaters, or bright spot lights.

Ambient room conditions must not exceed 25°c or a relative humidity of 60%.

Blocked vents will cause reduced refrigeration efficiency and lead to malfunction