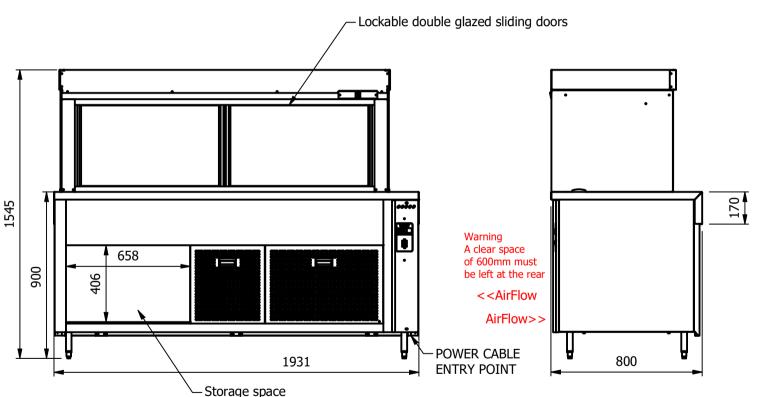

## Dimensions

Width - 1931mm

Depth - 800mm

Height - 1545mm (900mm to work top)

Weight - 295kg

Well - 1639mm x 495mm x 130mm

Shelves - 1708mm x 285mm

## Power Rating

1.7kw

complete with a 2m long cord set & 13amp plug