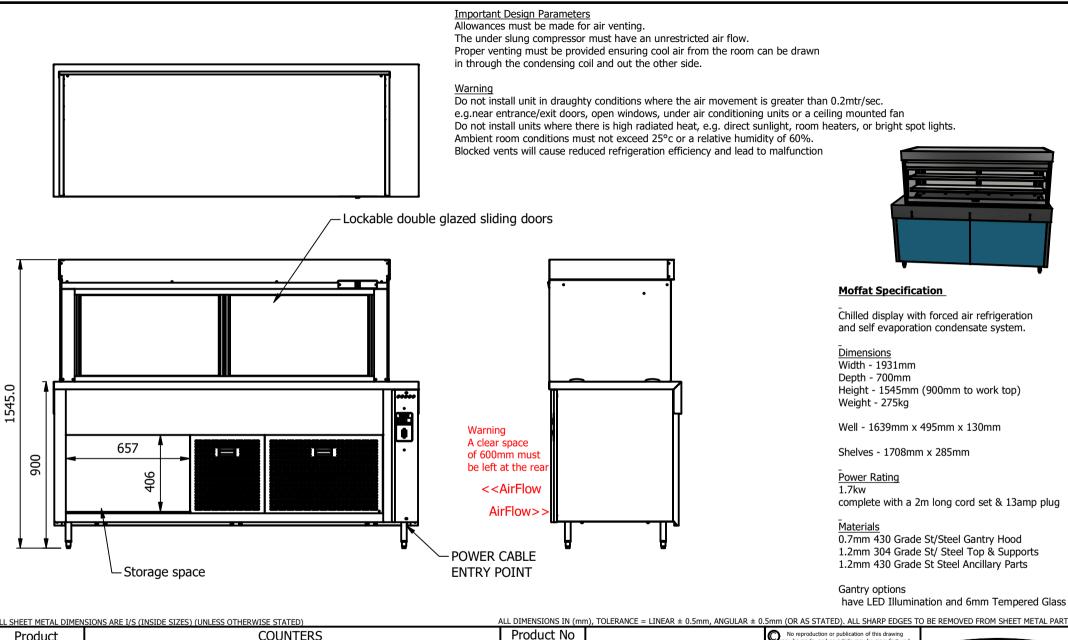

| ALL SHEET METAL DIMENSIONS ARE I/S (INSIDE SIZES) (UNLESS OTHERWISE STATED) |                                                                                                                               |            |       | ALL DIMENSIONS IN (mm   | ), TOLERANCE = LINEAR ± 0.5mm, ANGL                                                               | $JLAR \pm 0.5 mm$ (OR AS STATED) | nm (OR AS STATED). ALL SHARP EDGES TO BE REMOVED FROM SHEET METAL PARTS. |       |        |    |  |
|-----------------------------------------------------------------------------|-------------------------------------------------------------------------------------------------------------------------------|------------|-------|-------------------------|---------------------------------------------------------------------------------------------------|----------------------------------|--------------------------------------------------------------------------|-------|--------|----|--|
| Product                                                                     | COUN                                                                                                                          | Product No |       | may be made, and no and | No reproduction or publication of this drawing<br>may be made, and no article may be manufactured |                                  |                                                                          |       |        |    |  |
| Description                                                                 | CRD5LSA-7                                                                                                                     |            |       |                         |                                                                                                   | without prior written conse      |                                                                          |       | FFAT / |    |  |
| Material/Finish                                                             |                                                                                                                               | Thickness  |       | Desp/Date               |                                                                                                   |                                  | 1956 as ammended by the right Act 1968.                                  |       |        |    |  |
| Legacy P/N                                                                  |                                                                                                                               | Weight     | 275kg | Quote No.               |                                                                                                   | Dwg No.                          | CTRP-124385-1                                                            |       | Issue  |    |  |
| Client                                                                      |                                                                                                                               |            |       | SO Number               | N/A                                                                                               | Drawn By                         | AE                                                                       | 3B    |        |    |  |
| Client Project                                                              |                                                                                                                               |            |       | Approved By             |                                                                                                   | Date                             | 28/06                                                                    | /2021 |        | _  |  |
| E & R MOFFAT LTE                                                            | E & R MOFFAT LTD, SEABEGS ROAD, BONNYBRIDGE, FK4 2BS, T: +44 (0)1324 812272, E: sales@ermoffat.co.uk, Web: www.ermoffat.co.uk |            |       |                         |                                                                                                   |                                  |                                                                          | Sheet | 1/2    | A4 |  |