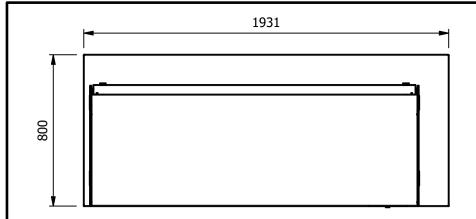

# **Dimensions**

Width - 1931mm

Depth - 800mm

Height - 1440mm (900mm to work top)

Weight - 225kg

Well - 1639mm x 495mm x 130mm

Shelves - 1708mm x 285mm