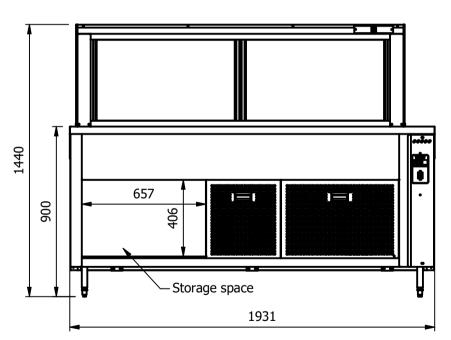

# **Dimensions**

Width - 1931mm

Depth - 800mm

Height - 1440mm (900mm to work top)

Weight - 225kg

Well - 1639mm x 495mm x 130mm

Shelves - 1708mm x 285mm

## Materials

0.7mm 430 Grade St/Steel Gantry Hood

1.2mm 304 Grade St/ Steel Top & Supports

1.2mm 430 Grade St Steel Ancillary Parts

#### Gantry options

have LED Illumination and 6mm Tempered Glass

| ALL SHEET METAL DIMENSIONS ARE I/S (INSIDE SIZES) (UNLESS OTHERWISE STATED)  ALL DIMENSIONS IN (mm), TOLERANCE = LINEAR ± 0.  |          |             |       |            |       | m, ANGULAR $\pm$ 0.5mm (OR AS STATED). ALL SHARP EDGES TO BE REMOVED FROM SHEET METAL PARTS |                                                                                                                                                                  |       |      |       |  |
|-------------------------------------------------------------------------------------------------------------------------------|----------|-------------|-------|------------|-------|---------------------------------------------------------------------------------------------|------------------------------------------------------------------------------------------------------------------------------------------------------------------|-------|------|-------|--|
| Product                                                                                                                       | COUNTERS |             |       | Product No |       | may be made, and no a                                                                       | No reproduction or publication of this drawing may be made, and no article may be manufactured                                                                   |       |      |       |  |
| Description                                                                                                                   | CRD5LF-8 |             |       |            |       |                                                                                             | or assembled in accordance with this drawing without prior written consent. This prohibition is a term of any contract relating to this drawing. Rights reserved |       | FFAT | ۱ ا   |  |
| Material/Finish                                                                                                               |          | Thickness   |       | Desp/Date  |       |                                                                                             | under the Copyright Act 1956 as ammended by the<br>Design Copyright Act 1968.                                                                                    |       |      |       |  |
| Legacy P/N                                                                                                                    |          | Weight      | 225kg | Quote No.  |       | Dwg No.                                                                                     | CTRP-124635-1                                                                                                                                                    |       | Iss  | Issue |  |
| Client                                                                                                                        |          |             |       | SO Number  | N/A   | Drawn By                                                                                    | AE                                                                                                                                                               | 3B    |      |       |  |
| Client Project                                                                                                                |          | Approved By |       | Date       | 28/06 | 28/06/2021                                                                                  |                                                                                                                                                                  | _     |      |       |  |
| E & R MOFFAT LTD, SEABEGS ROAD, BONNYBRIDGE, FK4 2BS, T: +44 (0)1324 812272, E: sales@ermoffat.co.uk, Web: www.ermoffat.co.uk |          |             |       |            |       |                                                                                             | 1:20                                                                                                                                                             | Sheet | 1/2  | A4    |  |