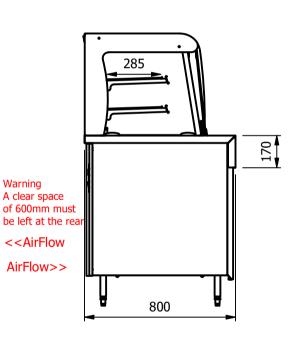

## **Important Design Parameters**

Allowances must be made for air venting.

The under slung compressor must have an unrestricted air flow.

Proper venting must be provided ensuring cool air from the room can be drawn in through the condensing coil and out the other side.

### Warning

Warning

Do not install unit in draughty conditions where the air movement is greater than 0.2mtr/sec. e.g.near entrance/exit doors, open windows, under air conditioning units or a ceiling mounted fan

Do not install units where there is high radiated heat, e.g. direct sunlight, room heaters, or bright spot lights.

Ambient room conditions must not exceed 25°c or a relative humidity of 60%.

Blocked vents will cause reduced refrigeration efficiency and lead to malfunction

# **Dimensions**

Width - 1931mm

Depth - 800mm

Height - 1440mm (900mm to work top)

Weight - 225kg

Well - 1639mm x 495mm x 130mm

Shelves - 1708mm x 285mm