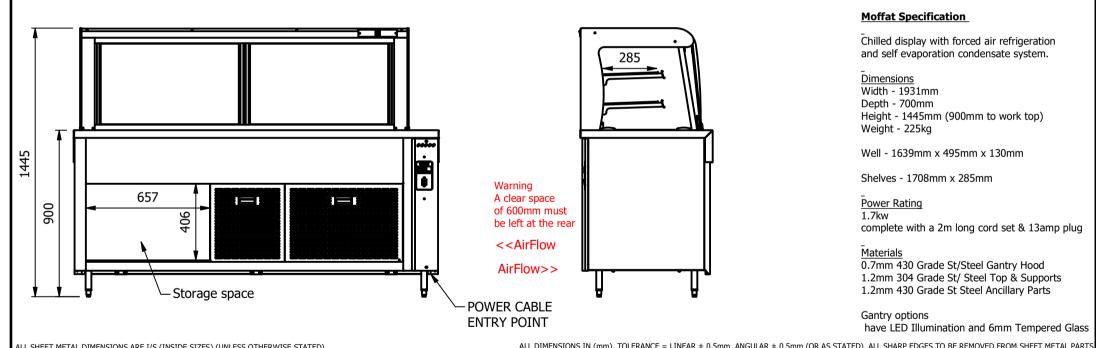

### **Moffat Specification**

Chilled display with forced air refrigeration and self evaporation condensate system.

# Dimensions

Width - 1931mm

Depth - 700mm

Height - 1445mm (900mm to work top)

Weight - 225kg

Well - 1639mm x 495mm x 130mm

Shelves - 1708mm x 285mm

### Power Rating

complete with a 2m long cord set & 13amp plug

### Materials

0.7mm 430 Grade St/Steel Gantry Hood

1.2mm 304 Grade St/ Steel Top & Supports

1.2mm 430 Grade St Steel Ancillary Parts

### Gantry options

have LED Illumination and 6mm Tempered Glass

| ALL SHILLT METAL DIMEN                                                                                                        | SIONS ARE 1/3 (INSIDE SIZES) (UNLESS OTHERWISE STATEL | )      |       | THE DITTENSIONS IN (IIIII | ), TOLLINANCE - LINEAR I | 0.5mm, 74400D4K = 0 | SIMIN (OK NO STATED                                                                                                                                              | ). ALL SHARE EDGES I | O DE REFIOVED FROM | I SHEET HE | TALTARTS  |
|-------------------------------------------------------------------------------------------------------------------------------|-------------------------------------------------------|--------|-------|---------------------------|--------------------------|---------------------|------------------------------------------------------------------------------------------------------------------------------------------------------------------|----------------------|--------------------|------------|-----------|
| Product                                                                                                                       | COUNTERS                                              |        |       | Product No                |                          |                     | On reproduction or publication of this drawing may be made, and no article may be manufactured                                                                   |                      |                    | 1          |           |
| Description                                                                                                                   | CRD5LF-7                                              |        |       |                           |                          |                     | or assembled in accordance with this drawing without prior written consent. This prohibition is a term of any contract relating to this drawing. Rights reserved |                      |                    | FFAT       | 1         |
| Material/Finish                                                                                                               | Thickness Desp/Date                                   |        |       |                           |                          |                     | under the Copyright Act 1956 as ammended by the<br>Design Copyright Act 1968.                                                                                    |                      |                    |            |           |
| Legacy P/N                                                                                                                    |                                                       | Weight | 225kg | Quote No.                 |                          |                     | Dwg No.                                                                                                                                                          | CTRP-1               | 24631-1            | Iss        | sue       |
| Client                                                                                                                        |                                                       |        |       | SO Number                 | N/A                      |                     | Drawn By                                                                                                                                                         | Al                   | 3B                 | _          |           |
| Client Project                                                                                                                |                                                       |        |       | Approved By               |                          |                     | Date                                                                                                                                                             | 28/06                | /2021              |            | _         |
| E & R MOFFAT LTD, SEABEGS ROAD, BONNYBRIDGE, FK4 2BS, T: +44 (0)1324 812272, E: sales@ermoffat.co.uk, Web: www.ermoffat.co.uk |                                                       |        |       |                           |                          |                     | Scale                                                                                                                                                            | 1:20                 | Sheet              | 1/2        | <b>A4</b> |