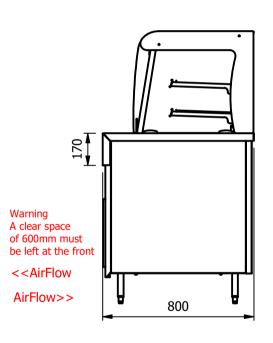

# Important Design Parameters

Allowances must be made for air venting.

The under slung compressor must have an unrestricted air flow.

Proper venting must be provided ensuring cool air from the room can be drawn in through the condensing coil and out the other side.

#### Warning

Do not install unit in draughty conditions where the air movement is greater than 0.2mtr/sec. e.g.near entrance/exit doors, open windows, under air conditioning units or a ceiling mounted fan Do not install units where there is high radiated heat, e.g. direct sunlight, room heaters, or bright spot lights.

Ambient room conditions must not exceed 25°c or a relative humidity of 60%.

Blocked vents will cause reduced refrigeration efficiency and lead to malfunction