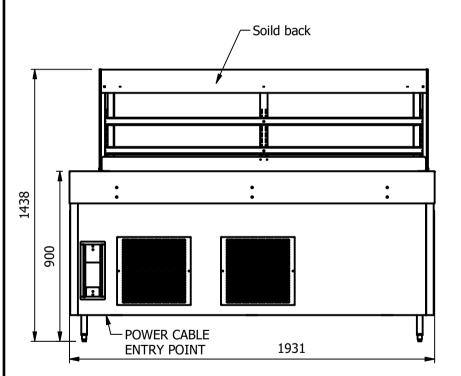

#### Dimensions

Width - 1931mm

Depth - 700mm

Height - 1440mm (900mm to work top)

Weight - 225kg

Well - 1639mm x 495mm x 130mm

Shelves - 1708mm x 285mm

## Power Rating

1.7kw

complete with a 2m long cord set & 13amp plug