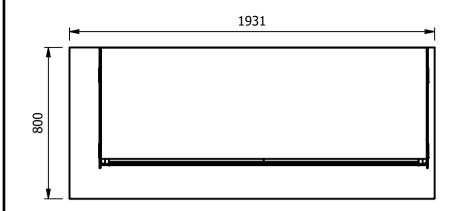

#### Dimensions

Width - 1931mm

Depth - 700mm

Height - 1440mm (900mm to work top)

Weight - 225kg

Well - 1639mm x 495mm x 130mm

Shelves - 1708mm x 285mm