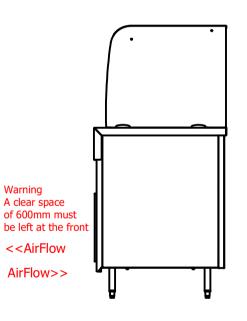

# **Important Design Parameters**

Allowances must be made for air venting.

The under slung compressor must have an unrestricted air flow.

Proper venting must be provided ensuring cool air from the room can be drawn in through the condensing coil and out the other side.

# Warning

Do not install unit in draughty conditions where the air movement is greater than 0.2mtr/sec. e.g.near entrance/exit doors, open windows, under air conditioning units or a ceiling mounted fan

Do not install units where there is high radiated heat, e.g. direct sunlight, room heaters, or bright spot lights. Ambient room conditions must not exceed 25°c or a relative humidity of 60%.

Blocked vents will cause reduced refrigeration efficiency and lead to malfunction