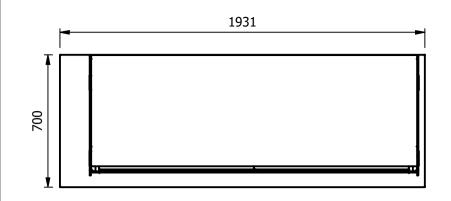

## Dimensions

Width - 1931mm

Depth - 700mm

Height - 1440mm (900mm to work top)

Weight - 250kg

Well - 1639mm x 495mm x 130mm

Shelves - 1708mm x 285mm