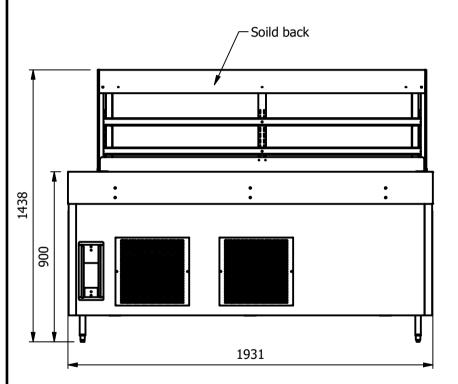

### **Moffat Specification**

Chilled display with forced air refrigeration and self evaporation condensate system.

## Dimensions

Width - 1931mm

Depth - 700mm

Height - 1440mm (900mm to work top)

Weight - 250kg

Well - 1639mm x 495mm x 130mm

Shelves - 1708mm x 285mm

### Materials

0.7mm 430 Grade St/Steel Gantry Hood

1.2mm 304 Grade St/ Steel Top & Supports

1.2mm 430 Grade St Steel Ancillary Parts

### Gantry options

have LED Illumination and 6mm Tempered Glass

| ALL SHEET METAL DIMENSIONS ARE I/S (INSIDE SIZES) (UNLESS OTHERWISE STATED)                                                   |           |           |       | ALL DIMENSIONS IN (mm), TOLERANCE = LINEAR ± 0.5mm, ANGULAR ± 0.5mm (OR AS STATED). ALL SHARP EDGES TO BE REMOVED FROM SHEET METAL PARTS |     |                      |                                                                                                                                                                  |       |         |           |
|-------------------------------------------------------------------------------------------------------------------------------|-----------|-----------|-------|------------------------------------------------------------------------------------------------------------------------------------------|-----|----------------------|------------------------------------------------------------------------------------------------------------------------------------------------------------------|-------|---------|-----------|
| Product                                                                                                                       | COUNTERS  |           |       | Product No                                                                                                                               |     | No reproduction or p | rticle may be manufactured                                                                                                                                       |       |         | J         |
| Description                                                                                                                   | CRDFC5L-7 |           |       |                                                                                                                                          |     |                      | or assembled in accordance with this drawing without prior written consent. This prohibition is a term of any contract relating to this drawing. Rights reserved |       | OFFAT / |           |
| Material/Finish                                                                                                               |           | Thickness |       | Desp/Date                                                                                                                                |     |                      | 1956 as ammended by the<br>yright Act 1968.                                                                                                                      |       |         | ,         |
| Legacy P/N                                                                                                                    |           | Weight    | 250kg | Quote No.                                                                                                                                |     | Dwg No.              | CTRP-124129-1                                                                                                                                                    |       | Issue   |           |
| Client                                                                                                                        |           |           |       | SO Number                                                                                                                                | N/A | Drawn By             | Al                                                                                                                                                               | 3B    |         |           |
| Client Project                                                                                                                |           |           |       | Approved By                                                                                                                              |     | Date                 | 28/06                                                                                                                                                            | /2021 |         |           |
| E & R MOFFAT LTD, SEABEGS ROAD, BONNYBRIDGE, FK4 2BS, T: +44 (0)1324 812272, E: sales@ermoffat.co.uk, Web: www.ermoffat.co.uk |           |           |       |                                                                                                                                          |     |                      | 1:20                                                                                                                                                             | Sheet | 1/2     | <b>A4</b> |