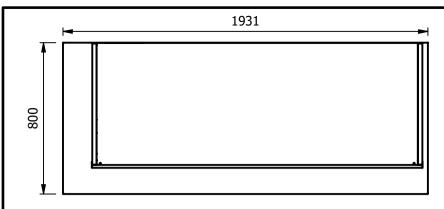

## Dimensions

Width - 1931mm

Depth - 800mm

Height - 1545mm (900mm to work top)

Weight - 295kg

Well - 1639mm x 495mm x 130mm

Shelves - 1708mm x 285mm