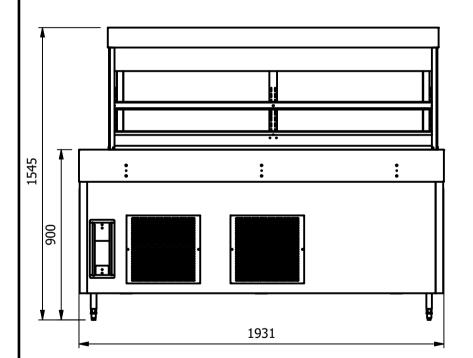

## Dimensions

Width - 1931mm

Depth - 800mm

Height - 1545mm (900mm to work top)

Weight - 295kg

Well - 1639mm x 495mm x 130mm

Shelves - 1708mm x 285mm