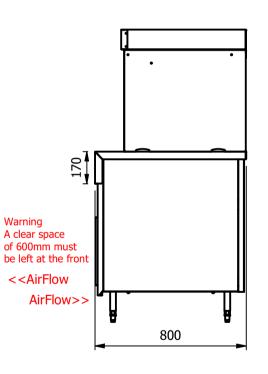

### Important Design Parameters

Allowances must be made for air venting.

The under slung compressor must have an unrestricted air flow.

Proper venting must be provided ensuring cool air from the room can be drawn in through the condensing coil and out the other side.

### Warning

Do not install unit in draughty conditions where the air movement is greater than 0.2mtr/sec. e.q.near entrance/exit doors, open windows, under air conditioning units or a ceiling mounted fan

Do not install units where there is high radiated heat, e.g. direct sunlight, room heaters, or bright spot lights.

Ambient room conditions must not exceed 25°c or a relative humidity of 60%.

Blocked vents will cause reduced refrigeration efficiency and lead to malfunction

## Dimensions

Width - 1931mm

Depth - 800mm

Height - 1545mm (900mm to work top)

Weight - 295kg

Well - 1639mm x 495mm x 130mm

Shelves - 1708mm x 285mm