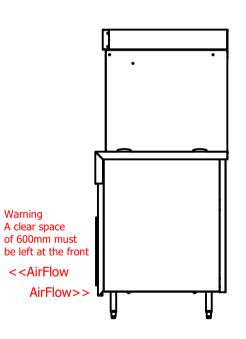

### Important Design Parameters

Allowances must be made for air venting.

The under slung compressor must have an unrestricted air flow.

Proper venting must be provided ensuring cool air from the room can be drawn in through the condensing coil and out the other side.

#### Warning

Do not install unit in draughty conditions where the air movement is greater than 0.2mtr/sec. e.g.near entrance/exit doors, open windows, under air conditioning units or a ceiling mounted fan Do not install units where there is high radiated heat, e.g. direct sunlight, room heaters, or bright spot lights. Ambient room conditions must not exceed 25°c or a relative humidity of 60%.

Blocked vents will cause reduced refrigeration efficiency and lead to malfunction