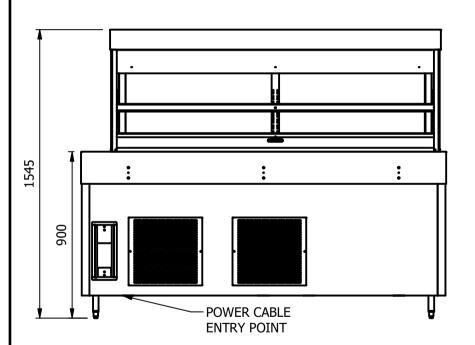

# Dimensions

Width - 1931mm

Depth - 700mm

Height - 1545mm (900mm to work top)

Weight - 275kg

Well - 1639mm x 495mm x 130mm

Shelves - 1708mm x 285mm