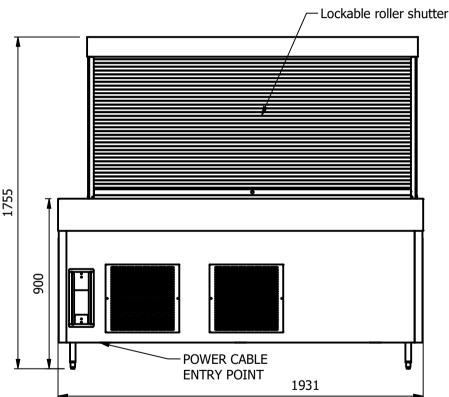

# Dimensions

Width - 1931mm

Depth - 700mm

Height - 1755mm (900mm to work top)

Weight - 275kg

Well - 1639mm x 495mm x 130mm

Shelves - 1708mm x 285mm

## Power Rating

complete with a 2m long cord set & 13amp plug