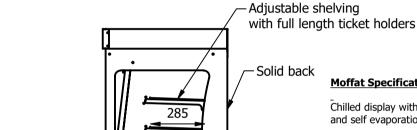

## **Moffat Specification**

Chilled display with forced air refrigeration and self evaporation condensate system.

# Dimensions

Width - 1931mm

Depth - 700mm

Height - 1755mm (900mm to work top)

Weight - 275kg

Well - 1639mm x 495mm x 130mm

Shelves - 1708mm x 285mm