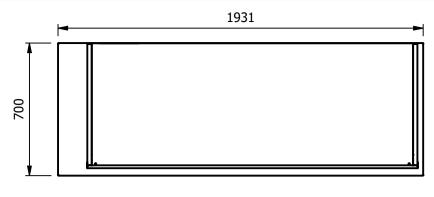

# Dimensions

Width - 1931mm

Depth - 700mm

Height - 1755mm (900mm to work top)

Weight - 275kg

Well - 1639mm x 495mm x 130mm

Shelves - 1708mm x 285mm