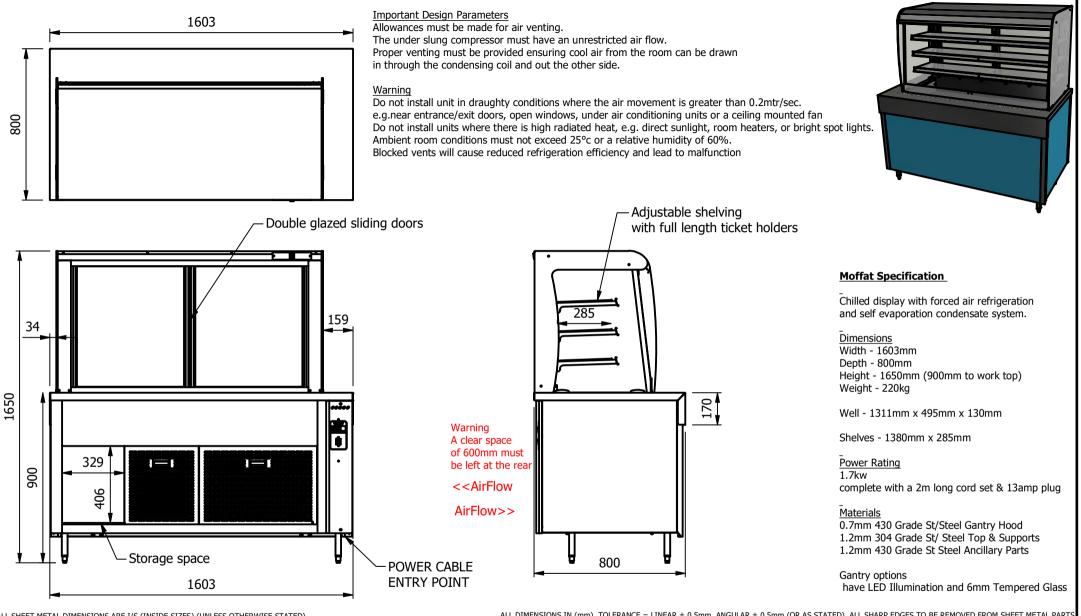

| ALL SHEET METAL DIMENSIONS ARE I/S (INSIDE SIZES) (UNLESS OTHERWISE STATED)                                                   |        |            |       | ALL DIMENSIONS IN (mm), TOLERANCE = LINEAR $\pm$ 0.5mm, ANGULAR $\pm$ 0.5mm (OR AS STATED). ALL SHARP EDGES TO BE REMOVED FRO |     |                            |                                                                                                                                                                        |       | SHEET MET | AL PARTS |
|-------------------------------------------------------------------------------------------------------------------------------|--------|------------|-------|-------------------------------------------------------------------------------------------------------------------------------|-----|----------------------------|------------------------------------------------------------------------------------------------------------------------------------------------------------------------|-------|-----------|----------|
| Product                                                                                                                       | COUNT  | Product No |       | No reproduction or pr<br>may be made, and no a                                                                                |     |                            |                                                                                                                                                                        |       |           |          |
| Description                                                                                                                   | CRD4-8 |            |       |                                                                                                                               |     | without prior written cons | or assembled in accordance with this drawing<br>without prior written consent. This prohibition is a term<br>of any contract relating to this drawing. Rights reserved |       | FAT /     |          |
| Material/Finish                                                                                                               |        | Thickness  |       | Desp/Date                                                                                                                     |     |                            | 1956 as ammended by the<br>right Act 1968.                                                                                                                             |       |           | J        |
| Legacy P/N                                                                                                                    |        | Weight     | 220kg | Quote No.                                                                                                                     |     | Dwg No.                    | CTRP-117378-1                                                                                                                                                          |       | Issue     |          |
| Client                                                                                                                        |        |            |       | SO Number                                                                                                                     | N/A | Drawn By                   | AI                                                                                                                                                                     | 3B    |           | _        |
| Client Project                                                                                                                |        |            |       | Approved By                                                                                                                   |     | Date                       | 28/06                                                                                                                                                                  | /2021 |           | •        |
| E & R MOFFAT LTD, SEABEGS ROAD, BONNYBRIDGE, FK4 2BS, T: +44 (0)1324 812272, E: sales@ermoffat.co.uk, Web: www.ermoffat.co.uk |        |            |       |                                                                                                                               |     |                            | 1:20                                                                                                                                                                   | Sheet | 1/2       | A4       |