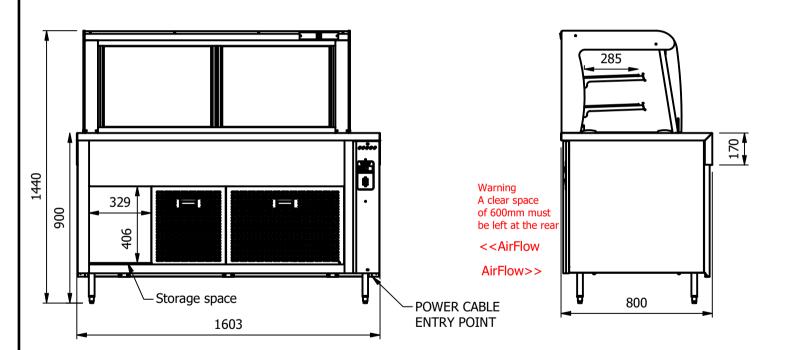

#### Important Design Parameters

Allowances must be made for air venting.

The under slung compressor must have an unrestricted air flow.

Proper venting must be provided ensuring cool air from the room can be drawn in through the condensing coil and out the other side.

#### Warning

Do not install unit in draughty conditions where the air movement is greater than 0.2mtr/sec. e.g.near entrance/exit doors, open windows, under air conditioning units or a ceiling mounted fan Do not install units where there is high radiated heat, e.g. direct sunlight, room heaters, or bright spot lights. Ambient room conditions must not exceed 25°c or a relative humidity of 60%. Blocked vents will cause reduced refrigeration efficiency and lead to malfunction

## Dimensions

Width - 1603mm

Depth - 800mm

Height - 1440mm (900mm to work top)

Weight - 185kg

Well - 1311mm x 495mm x 130mm

Shelves - 1380mm x 285mm