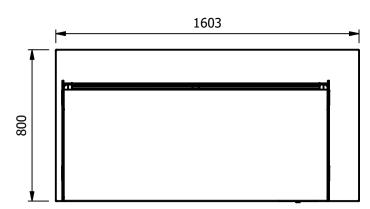

## Dimensions

Width - 1603mm

Depth - 800mm

Height - 1440mm (900mm to work top)

Weight - 185kg

Well - 1311mm x 495mm x 130mm

Shelves - 1380mm x 285mm