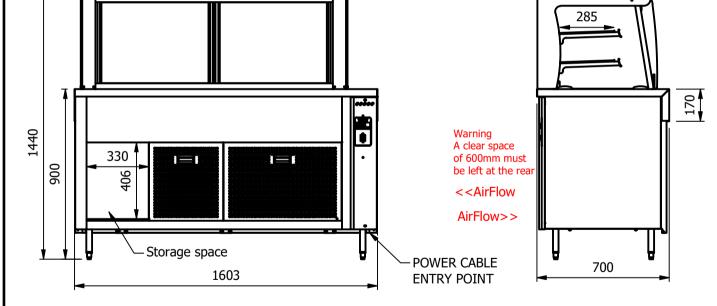

Chilled display with forced air refrigeration and self evaporation condensate system.

Dimensions

Width - 1603mm Depth - 700mm Height - 1440mm (900mm to work top) Weight - 185kg

Well - 1311mm x 495mm x 130mm

Shelves - 1380mm x 285mm

Power Rating

1.7kw complete with a 2m long cord set & 13amp plug

Materials 0.7mm 430 Grade St/Steel Gantry Hood 1.2mm 304 Grade St/ Steel Top & Supports 1.2mm 430 Grade St Steel Ancillary Parts