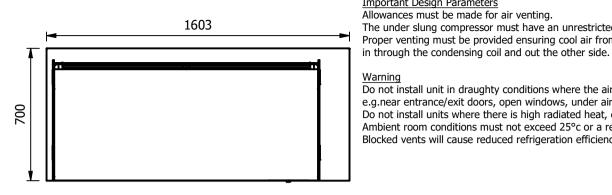

Important Design Parameters Allowances must be made for air venting. The under slung compressor must have an unrestricted air flow. Proper venting must be provided ensuring cool air from the room can be drawn

Warning

Do not install unit in draughty conditions where the air movement is greater than 0.2mtr/sec. e.g.near entrance/exit doors, open windows, under air conditioning units or a ceiling mounted fan Do not install units where there is high radiated heat, e.g. direct sunlight, room heaters, or bright spot lights. Ambient room conditions must not exceed 25°c or a relative humidity of 60%. Blocked vents will cause reduced refrigeration efficiency and lead to malfunction