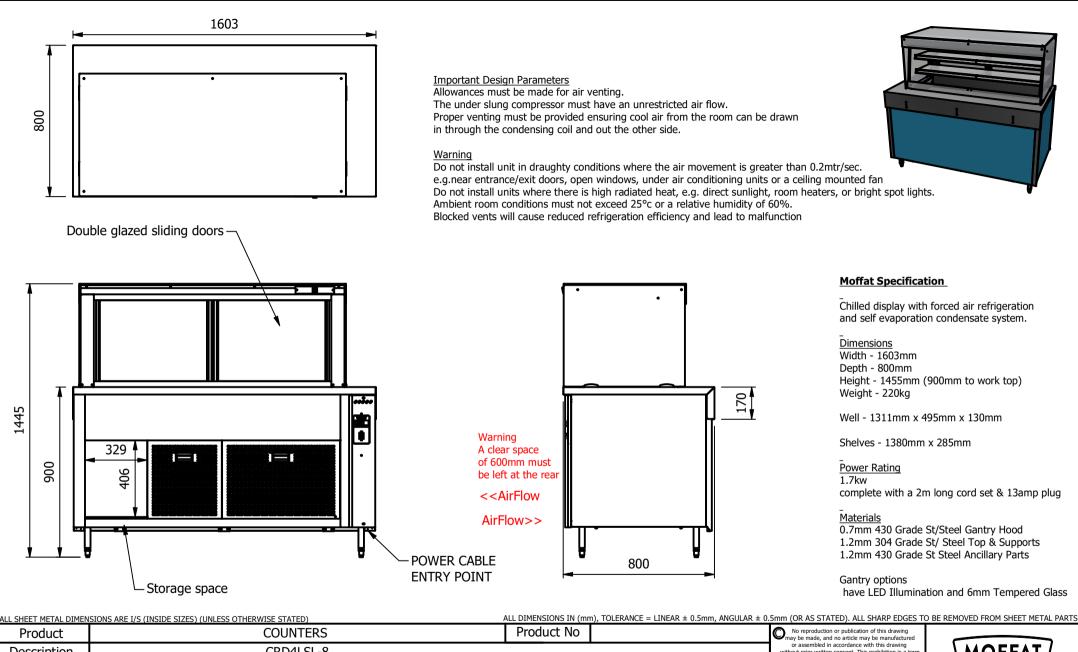

| Troduce                                                                                                                       | COONTERO  |             |           |      |                            | may be made, and no article may be manufactured                                                                                                                        |       |       |    |  |
|-------------------------------------------------------------------------------------------------------------------------------|-----------|-------------|-----------|------|----------------------------|------------------------------------------------------------------------------------------------------------------------------------------------------------------------|-------|-------|----|--|
| Description                                                                                                                   | CRD4LSL-8 |             |           |      | without prior written cons | or assembled in accordance with this drawing<br>without prior written consent. This prohibition is a term<br>of any contract relating to this drawing. Rights reserved |       |       |    |  |
| Material/Finish                                                                                                               | Thicknes  | 5           | Desp/Date |      |                            | under the Copyright Act 1956 as ammended by the<br>Design Copyright Act 1968.                                                                                          |       |       |    |  |
| Legacy P/N                                                                                                                    | Weight    | 220kg       | Quote No. |      | Dwg No.                    | CTRP-124263-1                                                                                                                                                          |       | Issue |    |  |
| Client                                                                                                                        |           |             | SO Number | N/A  | Drawn By                   | Al                                                                                                                                                                     | 3B    |       |    |  |
| Client Project                                                                                                                |           | Approved By |           | Date | 28/06/2021                 |                                                                                                                                                                        | -     |       |    |  |
| E & R MOFFAT LTD, SEABEGS ROAD, BONNYBRIDGE, FK4 2BS, T: +44 (0)1324 812272, E: sales@ermoffat.co.uk, Web: www.ermoffat.co.uk |           |             |           |      | Scale                      | 1:20                                                                                                                                                                   | Sheet | 1/2   | A4 |  |