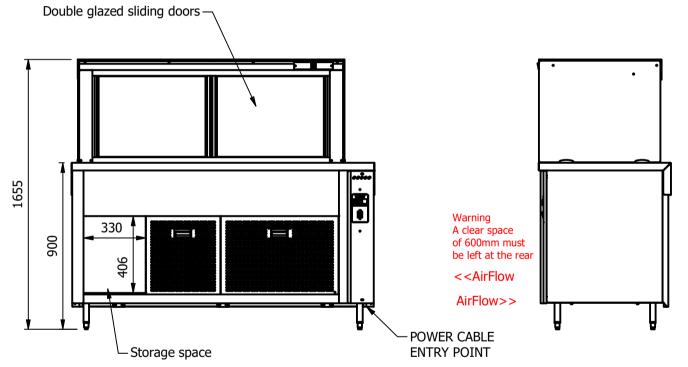

## Dimensions

Width - 1603mm

Depth - 700mm

Height - 1655mm (900mm to work top)

Weight - 205kg

Well - 1311mm x 495mm x 130mm

Shelves - 1380mm x 285mm

## Power Rating

complete with a 2m long cord set & 13amp plug

### **Important Design Parameters**

Allowances must be made for air venting.

The under slung compressor must have an unrestricted air flow.

Proper venting must be provided ensuring cool air from the room can be drawn in through the condensing coil and out the other side.

### Warning

Do not install unit in draughty conditions where the air movement is greater than 0.2mtr/sec. e.q.near entrance/exit doors, open windows, under air conditioning units or a ceiling mounted fan

Do not install units where there is high radiated heat, e.g. direct sunlight, room heaters, or bright spot lights.

Ambient room conditions must not exceed 25°c or a relative humidity of 60%.

Blocked vents will cause reduced refrigeration efficiency and lead to malfunction