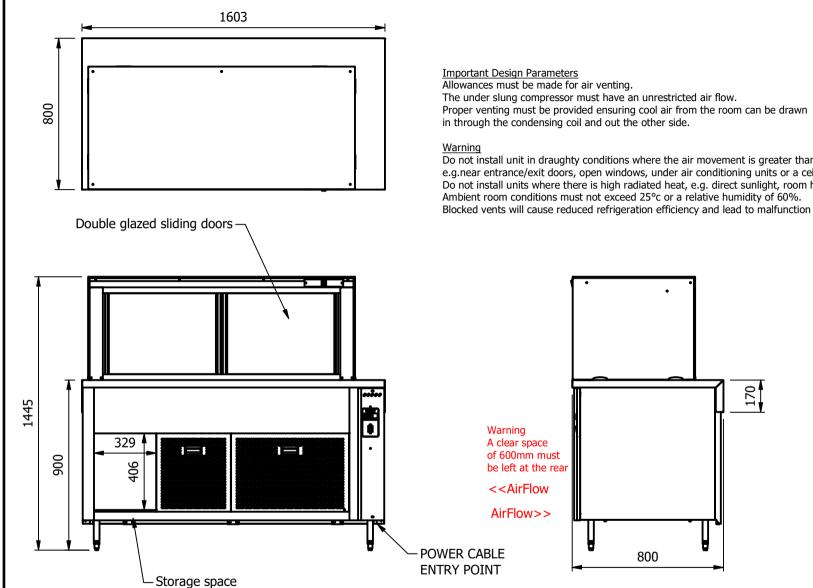

# Dimensions

Width - 1603mm

Depth - 800mm

Height - 1445mm (900mm to work top)

Weight - 220kg

Well - 1311mm x 495mm x 130mm

Shelves - 1380mm x 285mm

### Gantry options

have LED Illumination and 6mm Tempered Glass

| ALL SHEET METAL DIMEN:                                                                                                        | <u>SIONS ARE I/S (INSIDE SIZES) (UNLESS OTHERWISE STATE</u> | ALL DIMENSIONS IN (MM), TOLERANCE = LINEAR ± 0.5MM, ANGULAR ± 0.5MM (OR AS STATED). ALL SHARP EDGES TO BE REMOVED FROM SHEET METAL PAR |       |             |                                                                                                |  |                                                                                                                                                                  |                                            | TAL PARTS      |     |     |
|-------------------------------------------------------------------------------------------------------------------------------|-------------------------------------------------------------|----------------------------------------------------------------------------------------------------------------------------------------|-------|-------------|------------------------------------------------------------------------------------------------|--|------------------------------------------------------------------------------------------------------------------------------------------------------------------|--------------------------------------------|----------------|-----|-----|
| Product                                                                                                                       | COUNT                                                       | Product No                                                                                                                             |       |             | No reproduction or publication of this drawing may be made, and no article may be manufactured |  |                                                                                                                                                                  |                                            |                |     |     |
| Description                                                                                                                   | CRD4LSLF-8                                                  |                                                                                                                                        |       |             |                                                                                                |  | or assembled in accordance with this drawing without prior written consent. This prohibition is a term of any contract relating to this drawing. Rights reserved |                                            | FFAT           | 1   |     |
| Material/Finish                                                                                                               |                                                             | Thickness                                                                                                                              |       | Desp/Date   |                                                                                                |  |                                                                                                                                                                  | 1956 as ammended by the<br>right Act 1968. |                |     |     |
| Legacy P/N                                                                                                                    |                                                             | Weight                                                                                                                                 | 220kg | Quote No.   |                                                                                                |  | Dwg No. CTRP-                                                                                                                                                    |                                            | .24714-1 Issue |     | sue |
| Client                                                                                                                        |                                                             |                                                                                                                                        |       | SO Number   | N/A                                                                                            |  | Drawn By                                                                                                                                                         | Al                                         | 3B             |     | _   |
| Client Project                                                                                                                |                                                             |                                                                                                                                        |       | Approved By |                                                                                                |  | Date                                                                                                                                                             | 28/06                                      | /2021          |     | _   |
| E & R MOFFAT LTD, SEABEGS ROAD, BONNYBRIDGE, FK4 2BS, T: +44 (0)1324 812272, E: sales@ermoffat.co.uk, Web: www.ermoffat.co.uk |                                                             |                                                                                                                                        |       |             |                                                                                                |  | Scale                                                                                                                                                            | 1:20                                       | Sheet          | 1/2 | A4  |