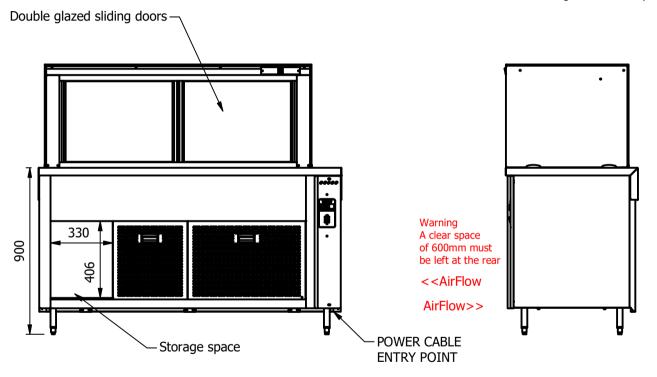

### **Important Design Parameters**

Allowances must be made for air venting.

The under slung compressor must have an unrestricted air flow.

Proper venting must be provided ensuring cool air from the room can be drawn in through the condensing coil and out the other side.

### Warning

Do not install unit in draughty conditions where the air movement is greater than 0.2mtr/sec. e.g.near entrance/exit doors, open windows, under air conditioning units or a ceiling mounted fan

Do not install units where there is high radiated heat, e.g. direct sunlight, room heaters, or bright spot lights.

Ambient room conditions must not exceed 25°c or a relative humidity of 60%.

Blocked vents will cause reduced refrigeration efficiency and lead to malfunction

## **Dimensions**

Width - 1603mm

Depth - 700mm

Height - 1445mm (900mm to work top)

Weight - 205kg

Well - 1311mm x 495mm x 130mm

Shelves - 1380mm x 285mm

# Power Rating

1.7kw

complete with a 2m long cord set & 13amp plug