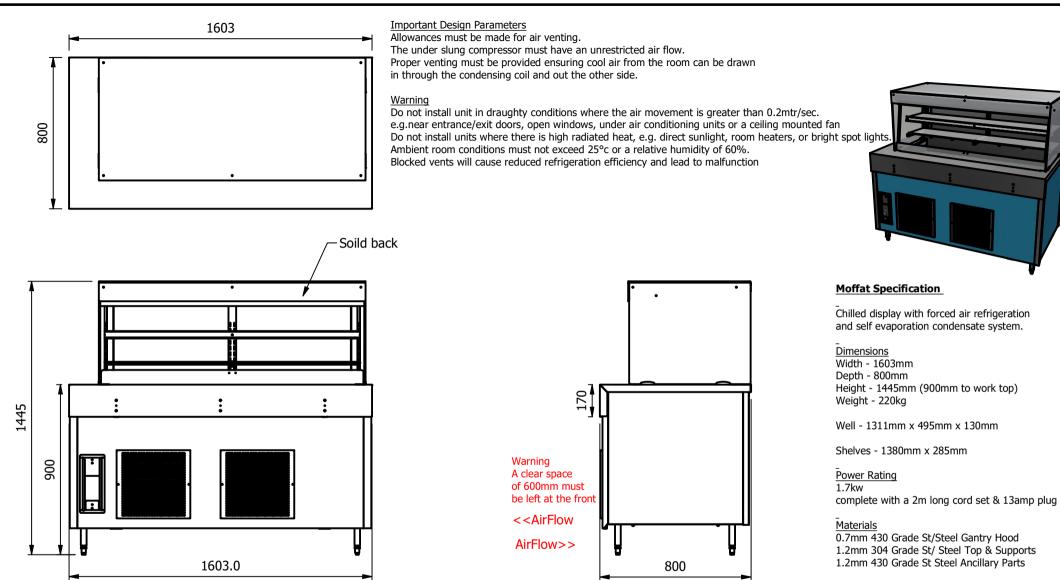

Gantry options have LED Illumination and 6mm Tempered Glass

| ALL SHEET METAL DIMENSIONS ARE I/S (INSIDE SIZES) (UNLESS OTHERWISE STATED)                                                   |          |           |       | ALL DIMENSIONS IN (mm), TOLERANCE = LINEAR ± 0.5mm, ANGULAR ± 0.5mm (OR AS STATED). ALL SHARP EDGES TO BE REMOVED FROM SHEET METAL PARTS |                            |          |                                                                                                                                                                                                                                                                             |       |         |    |
|-------------------------------------------------------------------------------------------------------------------------------|----------|-----------|-------|------------------------------------------------------------------------------------------------------------------------------------------|----------------------------|----------|-----------------------------------------------------------------------------------------------------------------------------------------------------------------------------------------------------------------------------------------------------------------------------|-------|---------|----|
| Product                                                                                                                       | COUNTERS |           |       | Product No                                                                                                                               |                            |          | No reproduction or publication of this drawing<br>may be made, and no article may be manufactured<br>or assembled in accordance with this drawing<br>without prior written consent. This prohibition is a term<br>of any contract relation to this drawing. Rights reserved |       | MOFFAT/ |    |
| Description                                                                                                                   | CRD4LS   |           |       |                                                                                                                                          | without prior written cons |          |                                                                                                                                                                                                                                                                             |       |         |    |
| Material/Finish                                                                                                               |          | Thickness |       | Desp/Date                                                                                                                                |                            |          | : 1956 as ammended by the<br>yright Act 1968.                                                                                                                                                                                                                               |       |         |    |
| Legacy P/N                                                                                                                    |          | Weight    | 220kg | Quote No.                                                                                                                                |                            | Dwg No.  | CTRP-124315-1                                                                                                                                                                                                                                                               |       | Issue   |    |
| Client                                                                                                                        |          | -         |       | SO Number                                                                                                                                | N/A                        | Drawn By | A                                                                                                                                                                                                                                                                           | 3B    |         | _  |
| Client Project                                                                                                                |          |           |       | Approved By                                                                                                                              |                            | Date     | 28/06                                                                                                                                                                                                                                                                       | /2021 |         | -  |
| E & R MOFFAT LTD, SEABEGS ROAD, BONNYBRIDGE, FK4 2BS, T: +44 (0)1324 812272, E: sales@ermoffat.co.uk, Web: www.ermoffat.co.uk |          |           |       |                                                                                                                                          |                            |          | 1:20                                                                                                                                                                                                                                                                        | Sheet | 1/2     | A4 |