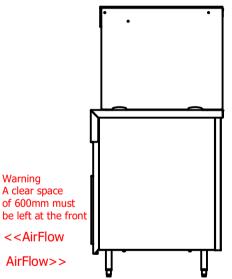

### Important Design Parameters

Allowances must be made for air venting.

The under slung compressor must have an unrestricted air flow.

Proper venting must be provided ensuring cool air from the room can be drawn in through the condensing coil and out the other side.

Warning

A clear space

<<AirFlow

AirFlow>>