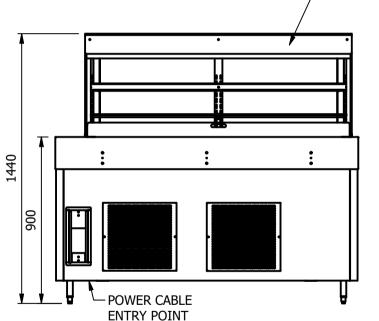

# **Dimensions**

Width - 1603mm

Depth - 700mm

Height - 1440mm (900mm to work top)

Weight - 185kg

Well - 1311mm x 495mm x 130mm

Shelves - 1380mm x 285mm