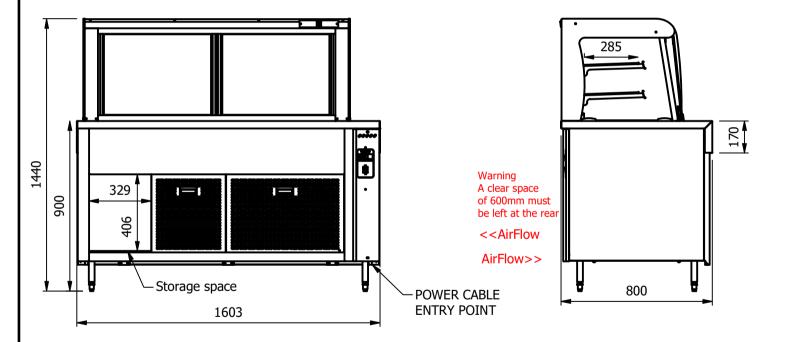

Important Design Parameters

Allowances must be made for air venting. The under slung compressor must have an unrestricted air flow. Proper venting must be provided ensuring cool air from the room can be drawn in through the condensing coil and out the other side.

## Warning

Do not install unit in draughty conditions where the air movement is greater than 0.2mtr/sec. e.g.near entrance/exit doors, open windows, under air conditioning units or a ceiling mounted fan Do not install units where there is high radiated heat, e.g. direct sunlight, room heaters, or bright spot lights. Ambient room conditions must not exceed 25°c or a relative humidity of 60%. Blocked vents will cause reduced refrigeration efficiency and lead to malfunction

## Dimensions

Width - 1603mm Depth - 800mm Height - 1440mm (900mm to work top) Weight - 185kg

Well - 1311mm x 495mm x 130mm

Shelves - 1380mm x 285mm

Power Rating

1.7kw complete with a 2m long cord set & 13amp plug

## Materials

0.7mm 430 Grade St/Steel Gantry Hood 1.2mm 304 Grade St/ Steel Top & Supports 1.2mm 430 Grade St Steel Ancillary Parts

Gantry options have LED Illumination and 6mm Tempered Glass

| ALL SHEET METAL DIMENSIONS ARE I/S (INSIDE SIZES) (UNLESS OTHERWISE STATED)                                                   |          |           |       | ALL DIMENSIONS IN (mm), TOLERANCE = LINEAR ± 0.5mm, ANGULAR ± 0.5mm (OR AS STATED). ALL SHARP EDGES TO BE REMOVED FROM SHEET METAL PARTS |     |                       |                                                                                                   |        |          |       |  |
|-------------------------------------------------------------------------------------------------------------------------------|----------|-----------|-------|------------------------------------------------------------------------------------------------------------------------------------------|-----|-----------------------|---------------------------------------------------------------------------------------------------|--------|----------|-------|--|
| Product                                                                                                                       | COUNTERS |           |       | Product No                                                                                                                               |     | may be made, and no a | No reproduction or publication of this drawing<br>may be made, and no article may be manufactured |        |          |       |  |
| Description                                                                                                                   | CRD4LF-8 |           |       |                                                                                                                                          |     |                       |                                                                                                   |        | \OFFAT / |       |  |
| Material/Finish                                                                                                               |          | Thickness |       | Desp/Date                                                                                                                                |     |                       | t 1956 as ammended by the<br>yright Act 1968.                                                     |        |          |       |  |
| Legacy P/N                                                                                                                    |          | Weight    | 185kg | Quote No.                                                                                                                                |     | Dwg No.               | CTRP-124634-1                                                                                     |        | Iss      | Issue |  |
| Client                                                                                                                        |          |           |       | SO Number                                                                                                                                | N/A | Drawn By              | A                                                                                                 | BB     |          |       |  |
| Client Project                                                                                                                |          |           |       | Approved By                                                                                                                              |     | Date                  | 28/06                                                                                             | 6/2021 |          | -     |  |
| E & R MOFFAT LTD, SEABEGS ROAD, BONNYBRIDGE, FK4 2BS, T: +44 (0)1324 812272, E: sales@ermoffat.co.uk, Web: www.ermoffat.co.uk |          |           |       |                                                                                                                                          |     |                       | 1:20                                                                                              | Sheet  | 1/2      | A4    |  |