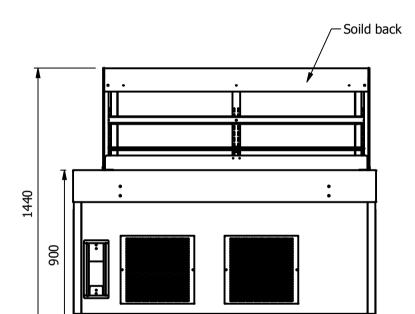

# **Dimensions**

Width - 1603mm

Depth - 800mm

Height - 1440mm (900mm to work top)

Weight - 185kg

Well - 1311mm x 495mm x 130mm

Shelves - 1380mm x 285mm

### Materials

0.7mm 430 Grade St/Steel Gantry Hood

1.2mm 304 Grade St/ Steel Top & Supports

1.2mm 430 Grade St Steel Ancillary Parts