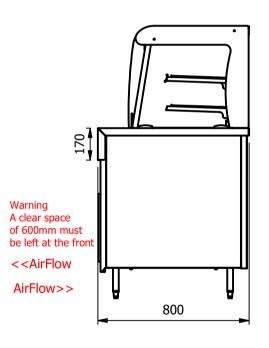

## Important Design Parameters

Allowances must be made for air venting.

The under slung compressor must have an unrestricted air flow.

Proper venting must be provided ensuring cool air from the room can be drawn in through the condensing coil and out the other side.

### Warning

Do not install unit in draughty conditions where the air movement is greater than 0.2mtr/sec. e.g.near entrance/exit doors, open windows, under air conditioning units or a ceiling mounted fan

Do not install units where there is high radiated heat, e.g. direct sunlight, room heaters, or bright spot lights Ambient room conditions must not exceed 25°c or a relative humidity of 60%.

Blocked vents will cause reduced refrigeration efficiency and lead to malfunction

# **Dimensions**

Width - 1603mm

Depth - 800mm

Height - 1440mm (900mm to work top)

Weight - 185kg

Well - 1311mm x 495mm x 130mm

Shelves - 1380mm x 285mm