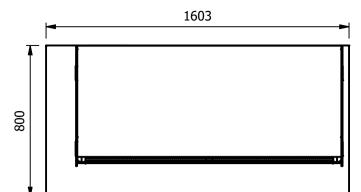

# **Dimensions**

Width - 1603mm

Depth - 800mm

Height - 1440mm (900mm to work top)

Weight - 185kg

Well - 1311mm x 495mm x 130mm

Shelves - 1380mm x 285mm