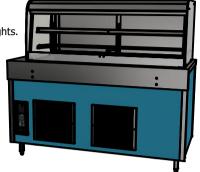

## Moffat Specification

Chilled display with forced air refrigeration and self evaporation condensate system.

Dimensions Width - 1603mm Depth - 700mm Height - 1440mm (900mm to work top) Weight - 185kg

Well - 1311mm x 495mm x 130mm

Shelves - 1380mm x 285mm

Power Rating 1.7kw complete with a 2m long cord set & 13amp plug

Materials 0.7mm 430 Grade St/Steel Gantry Hood 1.2mm 304 Grade St/ Steel Top & Supports 1.2mm 430 Grade St Steel Ancillary Parts

Gantry options have LED Illumination and 6mm Tempered Glass

| ALL SHEET METAL DIMENSIONS ARE I/S (INSIDE SIZES) (UNLESS OTHERWISE STATED)                                                   |          |           |       | ALL DIMENSIONS IN (mm), TOLERANCE = LINEAR ± 0.5mm, ANGULAR ± 0.5mm (OR AS STATED). ALL SHARP EDGES TO BE REMOVED FROM SHEET METAL PARTS |                     |                                                                                             |                                  |                                                        |               |     |     |
|-------------------------------------------------------------------------------------------------------------------------------|----------|-----------|-------|------------------------------------------------------------------------------------------------------------------------------------------|---------------------|---------------------------------------------------------------------------------------------|----------------------------------|--------------------------------------------------------|---------------|-----|-----|
| Product                                                                                                                       | COUNTERS |           |       | Product No                                                                                                                               |                     |                                                                                             |                                  | blication of this drawing<br>ticle may be manufactured |               |     |     |
| Description                                                                                                                   | CRDFC    |           |       |                                                                                                                                          | prior written conse | dance with this drawing<br>ent. This prohibition is a term<br>this drawing. Rights reserved | \MOFFAT/                         |                                                        |               |     |     |
| Material/Finish                                                                                                               |          | Thickness |       | Desp/Date                                                                                                                                |                     | under                                                                                       | the Copyright Act<br>Design Copy | 1956 as ammended by the right Act 1968.                |               |     |     |
| Legacy P/N                                                                                                                    |          | Weight    | 185kg | Quote No.                                                                                                                                |                     | Dw                                                                                          | g No.                            | CTRP-1                                                 | .6537-1 Issue |     | sue |
| Client                                                                                                                        |          |           |       | SO Number                                                                                                                                | N/A                 | Dra                                                                                         | wn By                            | AE                                                     | 3B            | _   | _   |
| Client Project                                                                                                                |          |           |       | Approved By                                                                                                                              |                     | D                                                                                           | Date                             | 28/06                                                  | /2021         |     |     |
| E & R MOFFAT LTD, SEABEGS ROAD, BONNYBRIDGE, FK4 2BS, T: +44 (0)1324 812272, E: sales@ermoffat.co.uk, Web: www.ermoffat.co.uk |          |           |       |                                                                                                                                          |                     |                                                                                             | cale                             | 1:20                                                   | Sheet         | 1/2 | A4  |