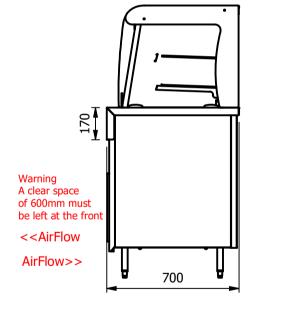

Important Design Parameters

Allowances must be made for air venting. The under slung compressor must have an unrestricted air flow. Proper venting must be provided ensuring cool air from the room can be drawn in through the condensing coil and out the other side.

## Warning

Do not install unit in draughty conditions where the air movement is greater than 0.2mtr/sec. e.g.near entrance/exit doors, open windows, under air conditioning units or a ceiling mounted fan Do not install units where there is high radiated heat, e.g. direct sunlight, room heaters, or bright spot lights. Ambient room conditions must not exceed 25°c or a relative humidity of 60%. Blocked vents will cause reduced refrigeration efficiency and lead to malfunction

## Moffat Specification

Chilled display with forced air refrigeration and self evaporation condensate system.

Dimensions Width - 1603mm Depth - 700mm Height - 1440mm (900mm to work top) Weight - 185kg

Well - 1311mm x 495mm x 130mm