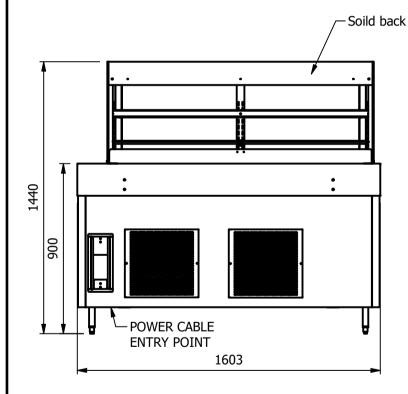

## Moffat Specification

Chilled display with forced air refrigeration and self evaporation condensate system.

Dimensions Width - 1603mm Depth - 700mm Height - 1440mm (900mm to work top) Weight - 185kg

Well - 1311mm x 495mm x 130mm

Shelves - 1380mm x 285mm

Power Rating 1.7kw complete with a 2m long cord set & 13amp plug

Materials 0.7mm 430 Grade St/Steel Gantry Hood 1.2mm 304 Grade St/ Steel Top & Supports 1.2mm 430 Grade St Steel Ancillary Parts