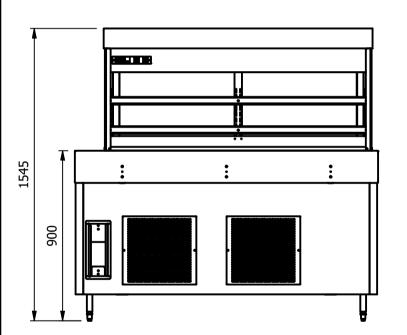

# Dimensions

Width - 1603mm

Depth - 800mm

Height - 1545mm (900mm to work top)

Weight - 225kg

Well - 1311mm x 495mm x 130mm

Shelves - 1380mm x 285mm