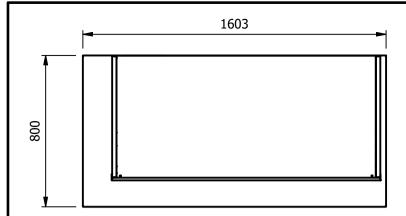

# Dimensions

Width - 1603mm

Depth - 800mm

Height - 1545mm (900mm to work top)

Weight - 225kg

Well - 1311mm x 495mm x 130mm

Shelves - 1380mm x 285mm