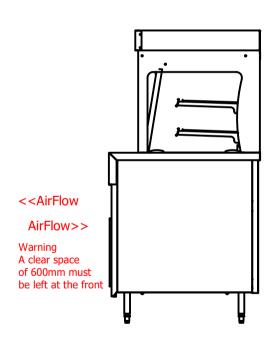

## **Important Design Parameters**

Allowances must be made for air venting.

The under slung compressor must have an unrestricted air flow.

Proper venting must be provided ensuring cool air from the room can be drawn in through the condensing coil and out the other side.

## Warning

Do not install unit in draughty conditions where the air movement is greater than 0.2mtr/sec. e.g.near entrance/exit doors, open windows, under air conditioning units or a ceiling mounted fan Do not install units where there is high radiated heat, e.g. direct sunlight, room heaters, or bright spot lights. Ambient room conditions must not exceed 25°c or a relative humidity of 60%. Blocked vents will cause reduced refrigeration efficiency and lead to malfunction