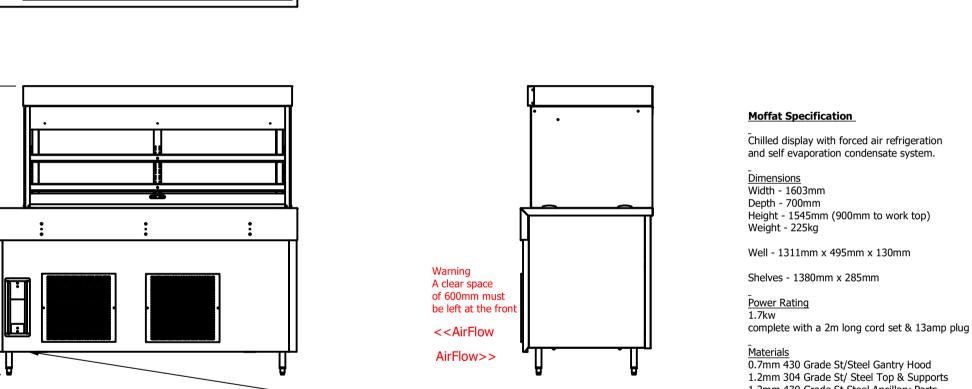

## Important Design Parameters

Allowances must be made for air venting. The under slung compressor must have an unrestricted air flow. Proper venting must be provided ensuring cool air from the room can be drawn in through the condensing coil and out the other side.

## Warning

1545

006

Do not install unit in draughty conditions where the air movement is greater than 0.2mtr/sec. e.g.near entrance/exit doors, open windows, under air conditioning units or a ceiling mounted fan Do not install units where there is high radiated heat, e.g. direct sunlight, room heaters, or bright spot lights. Ambient room conditions must not exceed 25°c or a relative humidity of 60%. Blocked vents will cause reduced refrigeration efficiency and lead to malfunction

1.2mm 430 Grade St Steel Ancillary Parts Gantry options

have LED Illumination and 6mm Tempered Glass

| ALL SHEET METAL DIMENSIONS ARE I/S (INSIDE SIZES) (UNLESS OTHERWISE STATED) ALL DIM                                           |             |           |       |             | DIMENSIONS IN (mm), TOLERANCE = LINEAR ± 0.5mm, ANGULAR ± 0.5mm (OR AS STATED). ALL SHARP EDGES TO BE REMOVED FROM SHEET METAL PARTS |          |                                                                                                                                                                        |       |      |       |  |
|-------------------------------------------------------------------------------------------------------------------------------|-------------|-----------|-------|-------------|--------------------------------------------------------------------------------------------------------------------------------------|----------|------------------------------------------------------------------------------------------------------------------------------------------------------------------------|-------|------|-------|--|
| Product                                                                                                                       | COUNTERS    |           |       | Product No  |                                                                                                                                      |          | No reproduction or publication of this drawing<br>may be made, and no article may be manufactured                                                                      |       |      |       |  |
| Description                                                                                                                   | CRD4LFCSA-7 |           |       |             |                                                                                                                                      |          | or assembled in accordance with this drawing<br>without prior written consent. This prohibition is a term<br>of any contract relating to this drawing. Rights reserved |       | FFAT | FAT / |  |
| Material/Finish                                                                                                               |             | Thickness |       | Desp/Date   |                                                                                                                                      |          | 1956 as ammended by the<br>right Act 1968.                                                                                                                             |       |      | J     |  |
| Legacy P/N                                                                                                                    |             | Weight    | 225kg | Quote No.   |                                                                                                                                      | Dwg No.  | CTRP-124458-1                                                                                                                                                          |       | Iss  | Issue |  |
| Client                                                                                                                        |             | -         |       | SO Number   | N/A                                                                                                                                  | Drawn By | AE                                                                                                                                                                     | 3B    |      |       |  |
| Client Project                                                                                                                |             |           |       | Approved By |                                                                                                                                      | Date     | 28/06                                                                                                                                                                  | /2021 |      |       |  |
| E & R MOFFAT LTD, SEABEGS ROAD, BONNYBRIDGE, FK4 2BS, T: +44 (0)1324 812272, E: sales@ermoffat.co.uk, Web: www.ermoffat.co.uk |             |           |       |             |                                                                                                                                      | Scale    | 1:20                                                                                                                                                                   | Sheet | 1/2  | A4    |  |

POWER CABLE ENTRY POINT