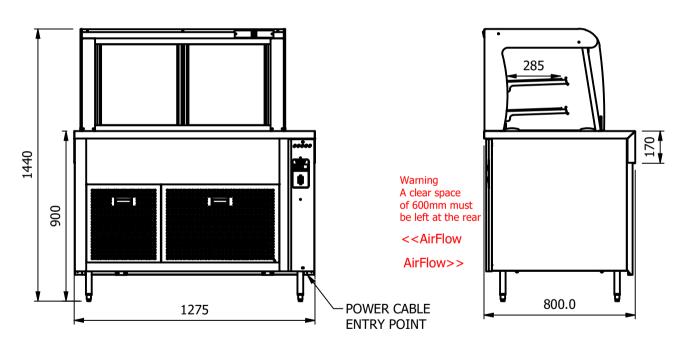

## Important Design Parameters

Allowances must be made for air venting.

The under slung compressor must have an unrestricted air flow.

Proper venting must be provided ensuring cool air from the room can be drawn in through the condensing coil and out the other side.

## Dimensions

Width - 1275mm

Depth - 800mm

Height - 1440mm (900mm to work top)

Weight - 145kg

Well - 983mm x 495mm x 130mm

Shelves - 1052mm x 285mm

## Gantry options

have LED Illumination and 6mm Tempered Glass

| ALL SHEET METAL DIMEN:                                                                                                        | SIONS ARE I/S (INSIDE SIZES) (UNLESS OTHERWISE STATE | 1), TOLERANCE = LINEAR $\pm$ 0.5mm, ANGULAR $\pm$ | 0.5mm (OR AS STATED | ). ALL SHARP EDGES T | O BE REMOVED FROM | 1 SHEET ME                                                                                                                                                       | TAL PARTS.                  |        |       |    |
|-------------------------------------------------------------------------------------------------------------------------------|------------------------------------------------------|---------------------------------------------------|---------------------|----------------------|-------------------|------------------------------------------------------------------------------------------------------------------------------------------------------------------|-----------------------------|--------|-------|----|
| Product                                                                                                                       | COUNTERS                                             |                                                   |                     | Product No           |                   | No reproduction or p                                                                                                                                             | article may be manufactured |        |       |    |
| Description                                                                                                                   | CRD3L-8                                              |                                                   |                     |                      |                   | or assembled in accordance with this drawing without prior written consent. This prohibition is a term of any contract relating to this drawing. Rights reserved |                             |        | 1     |    |
| Material/Finish                                                                                                               |                                                      | Thickness                                         |                     | Desp/Date            |                   | under the Copyright Act<br>Design Cop                                                                                                                            |                             |        |       |    |
| Legacy P/N                                                                                                                    |                                                      | Weight                                            | 145kg               | Quote No.            |                   | Dwg No.                                                                                                                                                          | CTRP-123972-1               |        | Issue |    |
| Client                                                                                                                        |                                                      |                                                   |                     | SO Number            | N/A               | Drawn By                                                                                                                                                         | Al                          | BB     |       |    |
| Client Project                                                                                                                |                                                      |                                                   |                     | Approved By          |                   | Date                                                                                                                                                             | 28/06                       | 5/2021 |       | _  |
| E & R MOFFAT LTD, SEABEGS ROAD, BONNYBRIDGE, FK4 2BS, T: +44 (0)1324 812272, E: sales@ermoffat.co.uk, Web: www.ermoffat.co.uk |                                                      |                                                   |                     |                      |                   |                                                                                                                                                                  | 1:20                        | Sheet  | 1/2   | A4 |