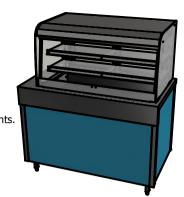

#### **Moffat Specification**

Chilled display with forced air refrigeration and self evaporation condensate system.

# **Dimensions**

Width - 1275mm

Depth - 700mm

Height - 1440mm (900mm to work top)

Weight - 145kg

Well - 983mm x 495mm x 130mm

Shelves - 1052mm x 285mm