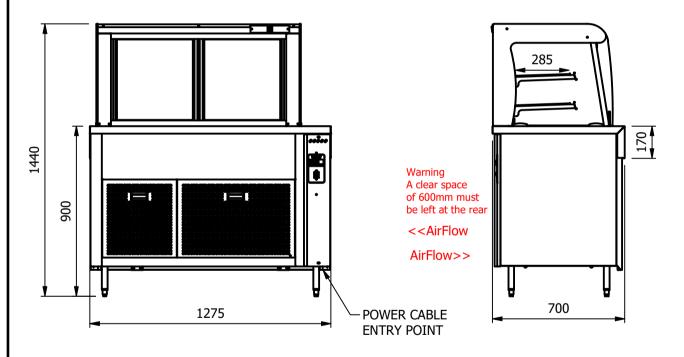

#### Important Design Parameters

Allowances must be made for air venting.

The under slung compressor must have an unrestricted air flow.

Proper venting must be provided ensuring cool air from the room can be drawn in through the condensing coil and out the other side.

## Warning

Do not install unit in draughty conditions where the air movement is greater than 0.2mtr/sec. e.g.near entrance/exit doors, open windows, under air conditioning units or a ceiling mounted fan Do not install units where there is high radiated heat, e.g. direct sunlight, room heaters, or bright spot lights. Ambient room conditions must not exceed 25°c or a relative humidity of 60%. Blocked vents will cause reduced refrigeration efficiency and lead to malfunction

# **Dimensions**

Width - 1275mm

Depth - 700mm

Height - 1440mm (900mm to work top)

Weight - 145kg

Well - 983mm x 495mm x 130mm

Shelves - 1052mm x 285mm